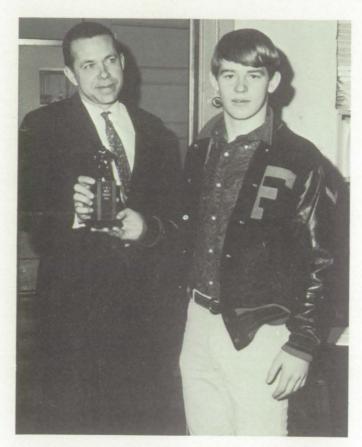

#### Quakers to Success

Ted Titus received the batting trophy from Mr. Wright, baseball coach and athletic director.

Jack Record was proud of his cross country trophy.