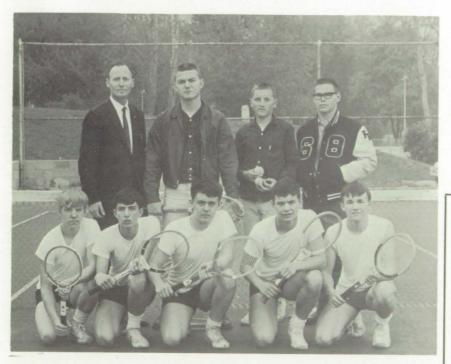

# Filled Spring Season

TENNIS TEAM: Front row: Jack Sparks, Mike Hall, Larry Fansler, Phil Kines, and Mark Fox. Second row: Coach Glenn Williams, John Lewis, Jeff Cox, and Max Creek.

The 1966 FHS tennis team was the first such team at the school. The team was coached by Mr. Glenn Williams. He guided his team to a respectable 3-4 record in its first year of competition.

The team, made up entirely of underclassmen, left returning men to the 1967 squad.

| 00 R          | ECORD'' |      |
|---------------|---------|------|
|               | FHS     | OPP. |
| Northfield    | 7       | 0    |
| Alexandria    | 2       | 5    |
| Marion        | 1       | 6    |
| Hartford City | 4       | 3    |
| Marion        | 2-1*    | 4-1* |
| Madison Heigh | its 3   | 4    |
| Northfield    | 7       | 0    |