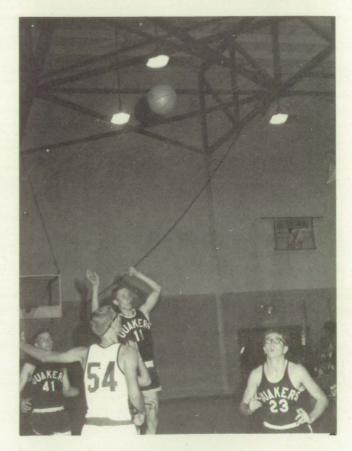

Murray Beasley tried for a spare.

Size seemed to make no difference.

Hall shot a jumper from corner.

|                   | Va  | rsity | B-  | -Team |
|-------------------|-----|-------|-----|-------|
|                   | FHS | OPP.  | FHS | OPP   |
| Mississinewa      | 57  | 60    | 31  | 42    |
| Eastern           | 65  | 60    | 28  | 20    |
| Western           | 48  | 50    | 37  | 36    |
| Northwestern      | 79  | 59    | 61  | 33    |
| Bennett           | 54  | 58    | 43  | 39    |
| Alexandria        | 61  | 76    | 23  | 45    |
| Wes-Del           | 61  | 63    | 34  | 55    |
| Anderson Highland | 70  | 72    | 39  | 41    |
| Eastbrook         | 60  | 63    | 43  | 62    |
| Oak Hill          | 77  | 62    | 63  | 47    |
| Montpelier        | 64  | 71    | 60  | 70    |
| Maconaquah        | 50  | 66    | 41  | 49    |
| Southwood         | 73  | 45    | 58  | 42    |
| Royerton          | 73  | 55    | 37  | 35    |
| Cass              | 80  | 62    | 44  | 42    |
| Sharpsville       | 84  | 60    | 55  | 39    |
| North Miami       | 52  | 57    | 44  | 41    |
| Summitville       | 51  | 46    | 50  | 44    |