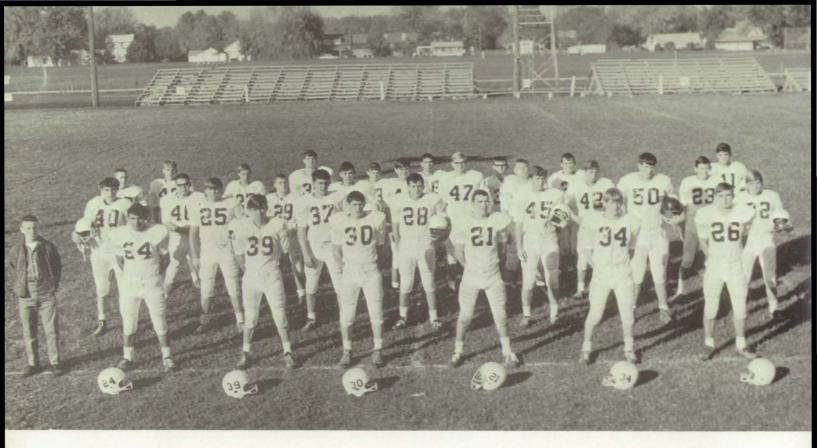

FOOTBALL TEAM: Front row: Burt Stout, Dave Love, Dan Cox, Dennis Deener, Ted Titus, Gary Wilson, and Jack Holsten. Second row: Marvin Gallion, Gary Hamilton, Larry Fansler, Dave Cole, Larry Foy, Spencer Bunch, and Larry Farmer. Third row: John Blake, Max Creek, Tom Carr, Doug Hanlon, and Steve Rinkenberg. Fourth row: Joe Wells, Bob Hill, Tom Wilson, Gary Hummer, Larry Foy, Bob Lennons, Jeff Cox, and Ray Holloway. Coach: Mr. Robert McFall.

# Our Pigskin Record Was Low,

Practice sessions were filled with tough, hard-hitting action.

The boys went through their paces making ready for many games.

Fairmount's 1966 football season was frustrating and winless. Lack of size and experience in the interior line hampered the Quakers throughout the season. Scrimmages and practices were often restricted because of the shortage of players.

By splitting an end and balancing the back-field, Coach McFall's Quakers developed an exciting offense. Quarterback-Ted Titus passed to Dennis Deener and Dave Love for long yardage and touchdowns.

On defense the Quakers' lightweight and inexperienced line was constantly penetrated through the dive and off-tackle plays.

Fairmount played a monster defense throughout most of the season switching into a 5-4 and 6-2 occasionally.

The tackle trophy was won by line-backer, Gary Wilson, who made 98 tackles.

Mr. McFall presented Gary Wilson with the tackle trophy.