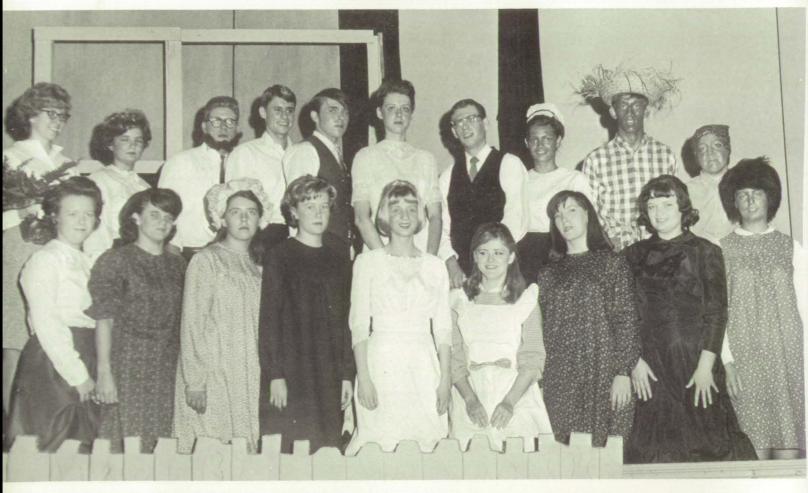

## Seniors Performed a

SENIOR PLAY CAST: Front Row: Jackie Love, Nancy Underwood, Ida Stanton, Cathy McManaman, Jane Caughell, Greta Rankin, Sharon Brewer, June Ladd and Elaine Craw. Second Row: Mrs. Richards, Reta Painter, Ben Richey, Jim Small, Don Royal, Charla Compton, Tom Jones, Cathy Sweet, John Lewis, and Marilyn Kierstead.

#### CAST

| Helen Keller . |  | Greta Rankin      |
|----------------|--|-------------------|
| Annie Sullivan |  | Charla Compton    |
|                |  | Jane Caughell     |
| Aunt Ev        |  | Reta Painter      |
|                |  | Elaine Craw       |
|                |  | Kathy Sweet       |
|                |  | Marilyn Kierstead |
|                |  | Ben Richey        |
|                |  | Tom Jones         |
|                |  | John Lewis        |
|                |  | Don Royal         |
|                |  | J. P. Small       |
|                |  | Sharon Brewer     |
|                |  | Cathy McManaman   |
|                |  | Nancy Underwood   |
|                |  | Jackie Love       |
|                |  |                   |
|                |  | Ida Stanton       |
|                |  | June Ladd         |