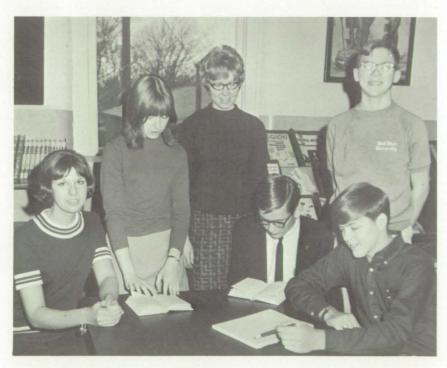

#### Journalism Staff Spent Many

Linda Gipson, subscription manager; Sandy Bone, business manager; Mike Hall and Jack Holsten, advertising managers kept the business accounts.

Mrs. Reiter, advisor, explained the picture schedule to photographers J. P. Small, (first semester), Max Creek, and Mike Beasley.

June Ladd, faculty editor; Connie Blackburn, class editor; Jackie Love, assistant editor; and Marilyn Kierstead, class editor kept busy identifying pictures.

Cathy McManaman, editor, (seated) discussed the layouts with Sherry Butler, assistant activities editor; John Greentree, organizations editor; Greta Rankin, activities editor; and Don Royal, sports editor.