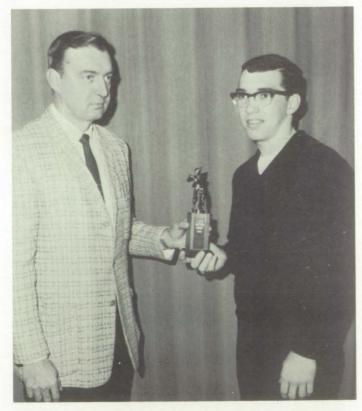

#### Quakers to Success

Ted Titus received the batting trophy from Mr. Wright, baseball coach and athletic director.

Jack Record was proud of his cross country trophy.