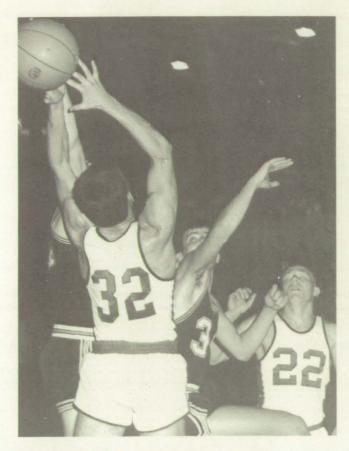

#### . . How Hard the Quakers Worked

Quakers battled for the rebound.

Jack Record connected a jump shot.

The cold didn't dampen spirits.

Booster Club huddled together to keep warm.