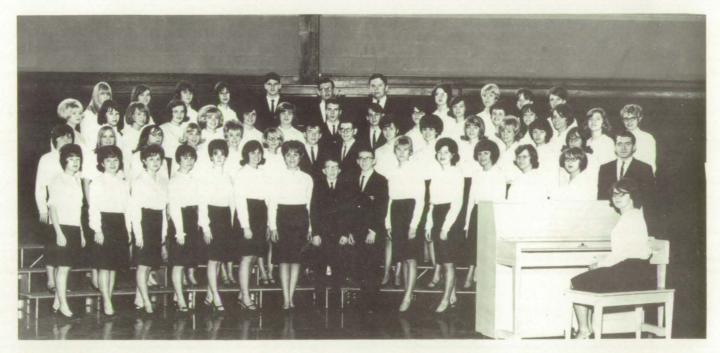

#### The Music Department Provided

CHORUS. Front row: Williams, J. Mitchener, Hummer, Chapel, Reeves, Strasser, Driskill, Craw, Justus, Turner, Manwell, Hiatt, Todd, and Cathy Baker. Second row: Callahan, Garinger, Carol Baker, Caughell, Herniak, Adams, Starkey, R. Baker, Butler, Spence, Presnall, Parker, Tomlin, Andrick, and Mr. Kenworthy. Third row: McGraw. Penzone, Wright, Ladd, Shane, Duncan, DeDecker, Byrd, Guyer, Gibson, Gross, Love, Gann, Click, Hilton, and Turner. Fourth row: Simpson, Dodson, Mitchener, Payne, Slater, Rinkenberg, Rogers, King, Duling, Patton, and Ringo.

Lana Haynes, Judy Brinkman, and Sherry McGraw. Second row: Doug Hollowway, Tom Spence, Ralph Baker, Susan Richard Michaels, Oren Felton, Jim Rhoads, Fred Slater, Teresa Payne, and Jim Hawk. Third row: Rex Hagguist, Carder, Jane Caughell, John Slater, Pat Powell, Butch Shockey, Joyce King, Peggy Trice, and Jayne Driskill. Fourth Ribble, Joe Reed, Rick Sparks, Jim McGraw, Jim Schweitzer, Sue Yale, Janet Hiatt, Becky Shane, Shirley Starkey, Ron Rogers, Boyd Powell, and Mr. Kenworthy.