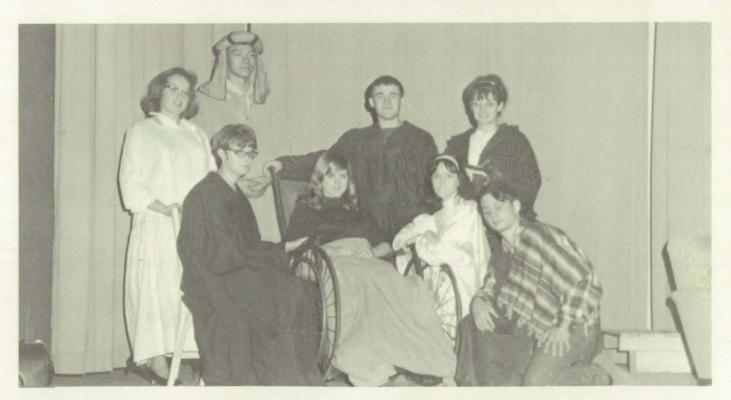

## Seniors Performed a

SENIOR PLAY CAST: Front Row: Jackie Love, Nancy Underwood, Ida Stanton, Cathy McManaman, Jane Caughell, Greta Rankin, Sharon Brewer, June Ladd and Elaine Craw. Second Row: Mrs. Richards, Reta Painter, Ben Richey, Jim Small, Don Royal, Charla Compton, Tom Jones, Cathy Sweet, John Lewis, and Marilyn Kierstead.

Ann Sullivan tried to subdue Helen Keller in the breakfast fight scene.

"The Miracle Worker," the story of Helen Keller, by William Gibson was finally presented by the senior class after a five day delay because of snow. The cast took advantage of the postponement by hiking through snow drifts selling tickets.

#### Three-Act Drama

Annie Sullivan earned her title as "The Miracle Worker," when Helen spoke her first word.

Mrs. Keller welcomed Annie Sullivan at the train station.