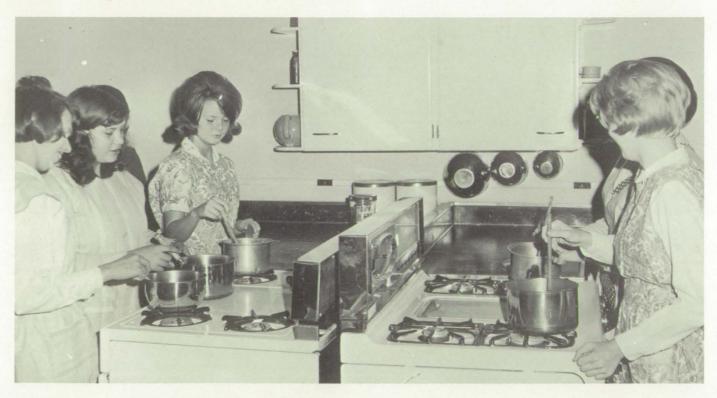

### Hours Spent in Classes

Home Economics students practiced the art of cooking.

Girls in government class congregated on one end of the room.