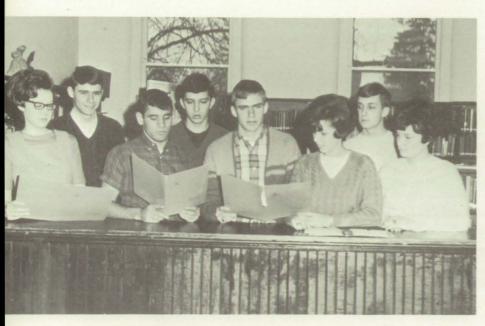

SPECIAL K'S: Director: Charles Kenworthy. Front Row: Janet Mitchener, Cathy Hummer, Linda Chapel, Tony Craw, Patti Reeves, Becky Todd, and Christine Turner. Second Row: June Ladd, LouAnn Herniak, John Starkey, Connie Howard, Seth Guyer, Sheri Spence, and Sherry Butler. Third Row: Ron Rogers, Steve Rinkenberg, and Fred Slater.

# Thespians and Special K's Entertained Student Body

THESPIAN PLAY CAST: Alicia Lighty, Theresa Malott, Elaine Craw, Dianna Gross, Greta Rankin, Cathy McManaman, and Pat Huff.

The newly organized Special K's entertained the students and faculty on many occasions this year. They highlighted many convocations, including the Christmas convo. The Special K's also made several public performances.

The highlight of the year for the Special K's was the NISBOVA contest. The group received an excellent rating. Also placing in the contest was the Varsity Six, a sextet of girls from the Special K's. They received a superior rating, making them eligible for state competition. The girls went on to receive a first place rating on the state level.