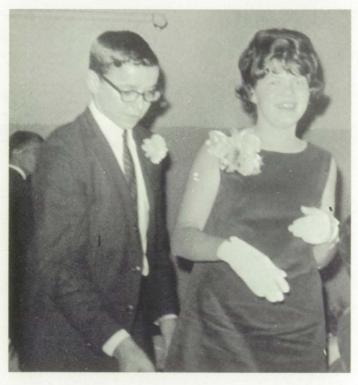

#### Seniors of '67 Took Over Reins

Queen Diane Ladd and King Terry Underwood led the first dance after the crowning.

PROM ROYALTY: Harold Daily, Susan Siegel, Queen Diane Ladd, King Terry Underwood, Bobbie Howell, and Tim Titus.