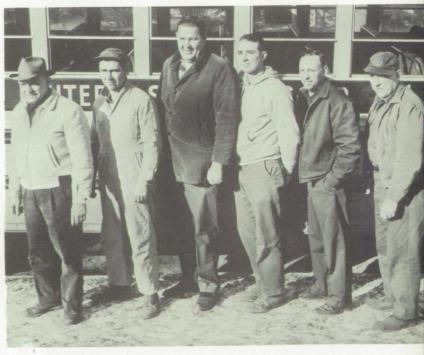

## FHS Personnel Provided Services

CUSTODIANS: Mr. James Mitchener, Mr. Don Gossett, supervisor, and Mr. William Mitchener.

BUS DRIVERS: Mr. Barnie Heiser, Mr. Bob Barnhart, Mr. John Mitchener, Mr. Gerald Holloway, Mr. Pete Record, and Mr. Charlie Clem.