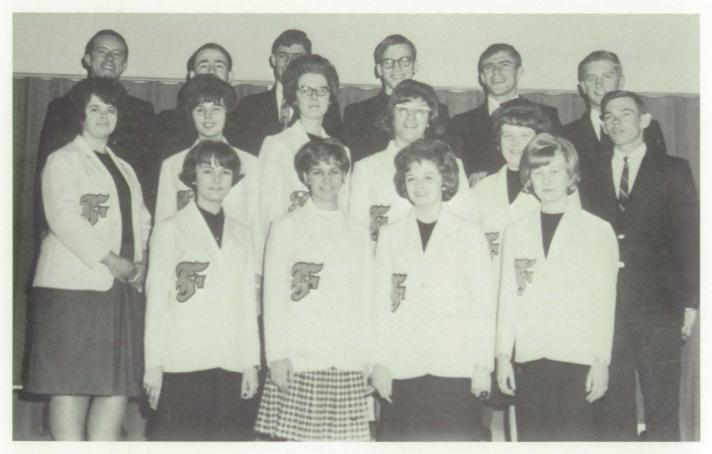

## Juniors, Seniors

BOY'S STATE: Alternates: Mike Hall, Anthony Shields, and John Greentree, Jonesboro delegate. Delegates: Ted Titus, Jack Holsten, and J. P. Small.

GIRL'S STATE: Alternates: Jackie Love, Linda Gipson, and Sherry, Butler. Delegates: Charla Compton and Cathy McManaman. (Judy Speckhard also attended.)

Cathy McManaman, DAR Winner, displayed her pin and certificate.

Sponsored by the American Legion and Legion Auxiliary, three senior boys and three senior girls were privileged to attend Boy's State and Girl's State during the summer of 1966.