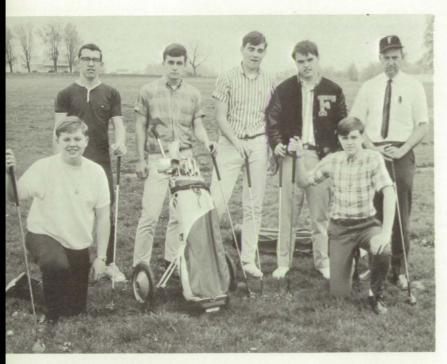

# New Sports and Old

Golf was added to the athletic program last spring under the direction of Mr. Charles Wright. Six boys participated in this new sport, ending their initial season with a 0-9 record.

GOLF TEAM: Front row: Joey Curfman, and Jim McGraw. Second row: Ted Titus, Dave Ribble, Phil Leisure, and Doug Moore. Coach: Mr. Charles Wright.

| "66 REC          | ORD'' |     |
|------------------|-------|-----|
|                  | FHS   | OPP |
| Western          | L     | W   |
| Hartford City    | L     | W   |
| Northwestern     | L     | W   |
| Eastbrook        | L     | W   |
| Northwestern     | L     | W   |
| Oak Hill         | L     | W   |
| Hamilton Heights | L     | W   |
| Southwood        | L     | W   |
| Eastbrook        | L     | W   |