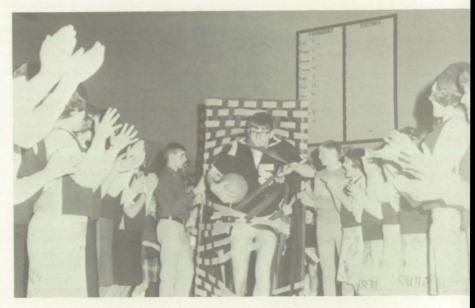

## ... How We Shared the Good Times with our Friends

FHA officers presented "Emblem Service" to FHA members.

Charla Compton, Student Council president, introduced Pruth McFarlin.

Jack Holsten gave a reading during the Thanksgiving convo.

#### . . The Convocations

Thespians and other interested students presented "Miracle of the Madonna".

Organizations

Cathy McManaman--WHIRLWIND Editor

Charla Compton--BREEZE Editor

Experienceing both elation and disaster, the fifteen members of the journalism staff spent many hours preparing the 1967 WHIRLWIND.