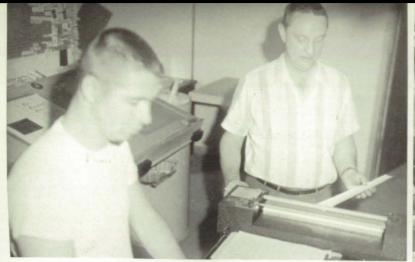

#### Journalism Staff Spent Many

Linda Gipson, subscription manager; Sandy Bone, business manager; Mike Hall and Jack Holsten, advertising managers kept the business accounts.

Mrs. Reiter, advisor, explained the picture schedule to photographers J. P. Small, (first semester), Max Creek, and Mike Beasley.