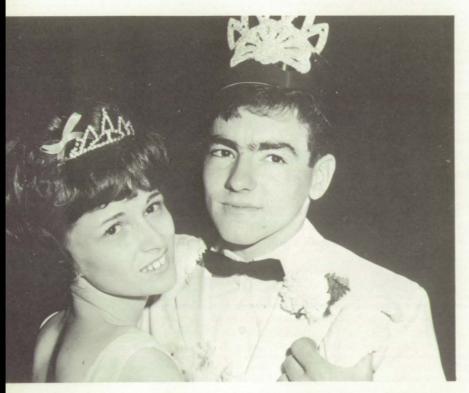

#### Seniors of '67 Took Over Reins

Queen Diane Ladd and King Terry Underwood led the first dance after the crowning.

PROM ROYALTY: Harold Daily, Susan Siegel, Queen Diane Ladd, King Terry Underwood, Bobbie Howell, and Tim Titus.

A junior couple danced to the Mike Jenkins Band at the '66 Prom.

The big night of the annual Junior-Senior Prom finally arrived after weeks of preparing. The juniors and their guests, the seniors, danced to the music of the Mike Jenkins Band in the magic land of Shangri-la.

At the magic hour of 11 o'clock the royalty was crowned; Queen Diane Ladd and King Terry Underwood reigned over the festivities.

At 12 o'clock, juniors departed to friends' homes for private parties, and all seniors headed to the Plaza Bowl for bowling, pool, and refreshments.