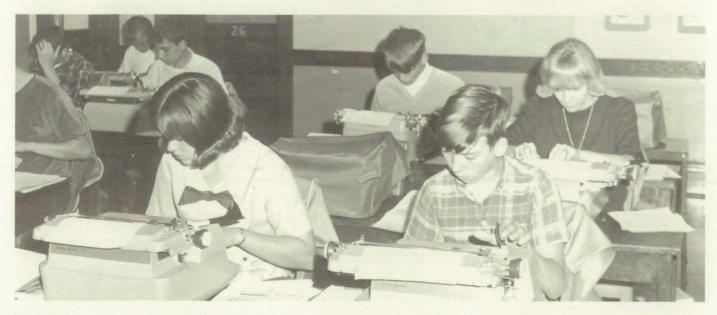

### . . Listening and Studying

Typists hammered keys continuously. . .for short intervals.

Juniors got class rings, but some didn't keep them long.

Seniors autographed each other's cords.