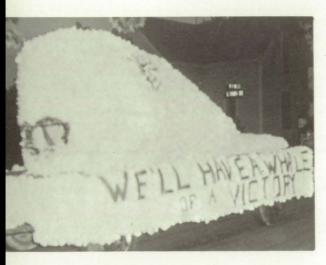

# Beauty and Excitement High

HOMECOMING COURT: Sylvia Cline, 1965 Queen; Lou Ann Herniak; Sherry Butler; June Ladd, 1966 Queen; Marsha Dailey; Sheri Spence; and Ronda Shields.

The seniors won first place with their whale made of pink and white Kleenex.

Highlighting the festivities of the 1966 FHS Homecoming was the crowning of Miss June Ann Ladd, as queen. During the halftime ceremonies June was crowned by Miss Sylvia Cline, last year's queen. The float winners were also announced at this time. The class of '67 scored a victory as they received first place float honors with their theme, "We'll Have a Whale of a Victory."

At the annual Homecoming festivities, the seniors placed first in the float competition with a theme of "We Want a Whale of a Victory." The float featured a large pink whale

JUDITH LYNN BRINKMAN "Doodle-Lou" Foreign Language Club 2; Band 3; Quakerettes 1,2,3,4; Bowling League 4; Perfect Attendance Award 1.