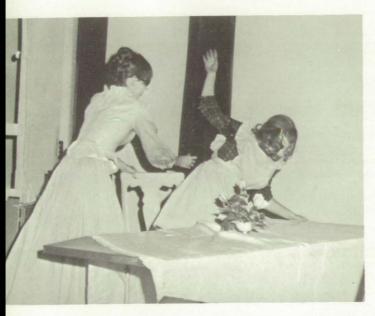

Ann Sullivan tried to subdue Helen Keller in the breakfast fight scene.

"The Miracle Worker," the story of Helen Keller, by William Gibson was finally presented by the senior class after a five day delay because of snow. The cast took advantage of the postponement by hiking through snow drifts selling tickets.

#### Three-Act Drama

Annie Sullivan earned her title as "The Miracle Worker," when Helen spoke her first word.

Mrs. Keller welcomed Annie Sullivan at the train station.