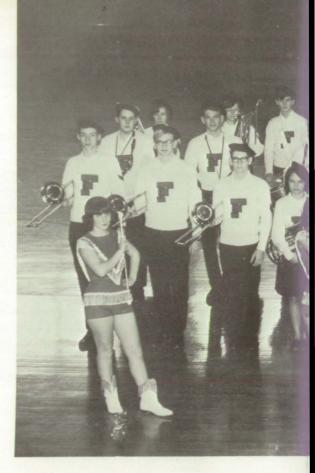

Charming spectators with precision drills, the Quakerettes joined the Band in performing at home football and basketball games during half-time. Followed by the cheerleaders, Band and queen candidates, the Quakerettes led enthusiastic crowds to the football field for the Homecoming game.

#### Entertainment Throughout 1966-67

QUAKERETTES: Lana Haynes, Judy Brinkman, Sherry McGraw, Kathy Wright, Eva Justus, Rosa Lee Doyle, Marsha Pernod, Cindy Smith, Marcie Craw, Shannon McFall, Jan Painter, and Sally Craw.