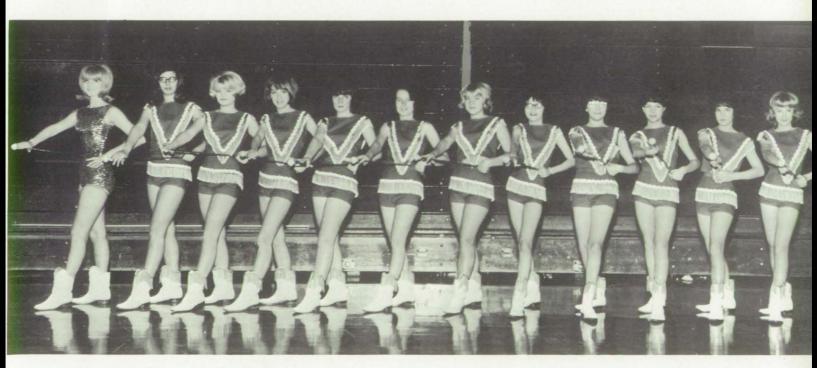

Charming spectators with precision drills, the Quakerettes joined the Band in performing at home football and basketball games during half-time. Followed by the cheerleaders, Band and queen candidates, the Quakerettes led enthusiastic crowds to the football field for the Homecoming game.

#### Entertainment Throughout 1966-67

QUAKERETTES: Lana Haynes, Judy Brinkman, Sherry McGraw, Kathy Wright, Eva Justus, Rosa Lee Doyle, Marsha Pernod, Cindy Smith, Marcie Craw, Shannon McFall, Jan Painter, and Sally Craw.