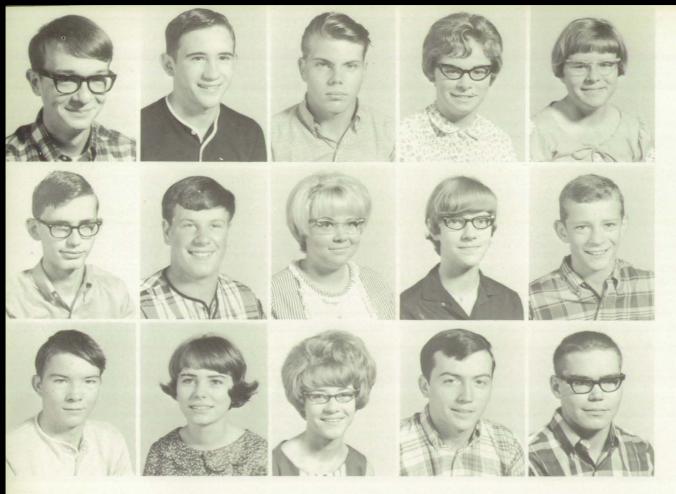

#### Received Honors

SCHOLARSHIP JACKET WINNERS: Front Row: Linda Chapel, Linda Smith, Cathy Hummer, and Cathy McManaman. Second Row: Linda Gipson, Sherry Butler, Charla Compton, Kathy Robbins, Jackie Love, and John Greentree. Third Row: Mike Reed, Mark Fox, J. P. Small, Rick Everhart, Jack Holsten, and Gary Saathoff.

Each year scholarship jackets were awarded to junior and senior students at FHS who obtained a 3.25 grade standard.

Eight juniors and one senior were presented jackets at the annual dinner on March 1, 1967. Gold bars were presented to seven seniors who received their jackets last year.