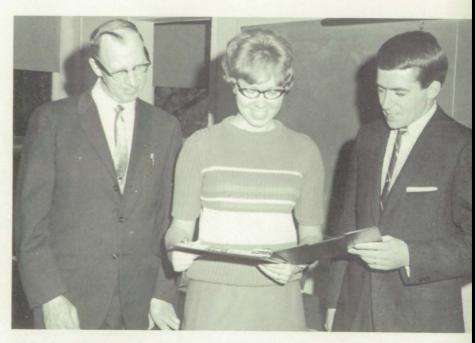

Cathy McManaman, DAR Winner, displayed her pin and certificate.

Sponsored by the American Legion and Legion Auxiliary, three senior boys and three senior girls were privileged to attend Boy's State and Girl's State during the summer of 1966.

In order to learn about government, nominating conventions, campaigns, and elections were held the first few days; the officials then conducted business for the remainder of the week.

The 1967 DAR Good Citizen of Fairmount High was Cathy McManaman.

Each year the Daughters of the American Revolution sponsor a Good Citizen contest for senior girls in accredited high schools.

On the basis of patriotism, dependability, service, and leader-ship Cathy was chosen from FHS. She then competed with the other winners in her county by taking a written test.

At a convocation on January 24, Cathy Mc-Manaman was awarded the title of Homemaker of Tomorrow and was presented a specially designed silver charm from General Mills.

Cathy McManaman received a charm for winning the Betty Crocker Award.