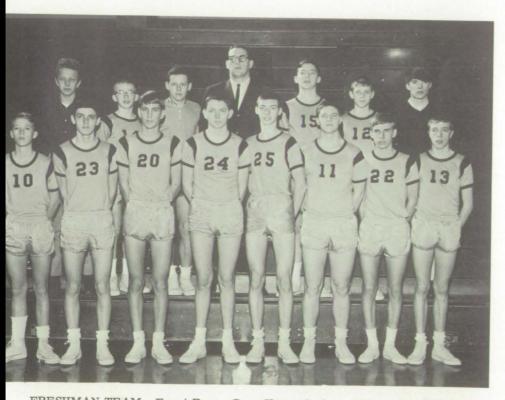

# Frosh Began High School Sports

FRESHMAN TEAM: Front Row: Greg Howard, Gene Chism, Roger Watson, Dave Lewis, Doug Holloway, Tom Wilson, Joe Wells, and John Blake. Second Row: Bob Kendal, student manager, Denny Justus, Pat Mitchener, Coach Stroup, Bill Smith, Gary Hummer, and Dwight Carter, student manager.

Offensive scoring balance was one of the foremost factors as the freshmen basketball team compiled a 10-8 season record and captured runner-up laurels in the Fairmount Invitational Tournament.

Coach Stroup had four players, Bob Lennons, Tom Wilson, Doug Holloway, and John Blake, who scored more than 100 points.

Guard Gary Hummer was cited by Mr. Stroup for his exceptional progress during the season and fine all-round play.

Half of the squad's defeats were dealt by two opponents, Mississinewa and Hartford City.