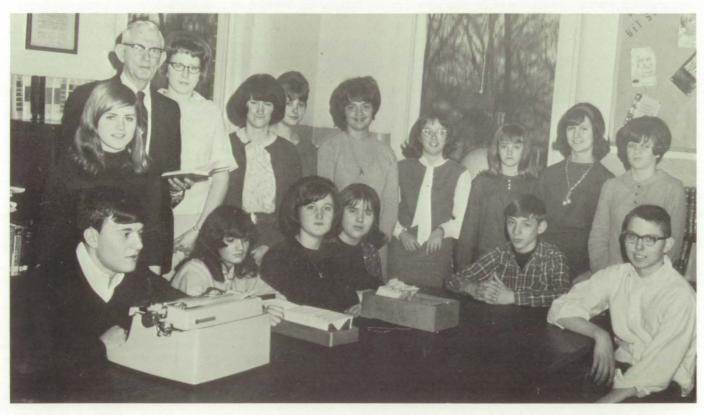

#### . . The Convocations

Thespians and other interested students presented "Miracle of the Madonna".

Organizations

Cathy McManaman--WHIRLWIND Editor

Charla Compton--BREEZE Editor

Experienceing both elation and disaster, the fifteen members of the journalism staff spent many hours preparing the 1967 WHIRLWIND.

#### Journalism Staff Spent Many

Linda Gipson, subscription manager; Sandy Bone, business manager; Mike Hall and Jack Holsten, advertising managers kept the business accounts.

Mrs. Reiter, advisor, explained the picture schedule to photographers J. P. Small, (first semester), Max Creek, and Mike Beasley.

June Ladd, faculty editor; Connie Blackburn, class editor; Jackie Love, assistant editor; and Marilyn Kierstead, class editor kept busy identifying pictures.

Cathy McManaman, editor, (seated) discussed the layouts with Sherry Butler, assistant activities editor; John Greentree, organizations editor; Greta Rankin, activities editor; and Don Royal, sports editor.

#### Long Hours on Publications

QUILL AND SCROLL: Front row: John Greentree, Greta Rankin, Cathy McManaman, Jackie Love, and Marilyn Kierstead. Second row: Mrs. Reiter, Linda Gipson, Charla Compton, Sherry Butler, and Jack Holsten.