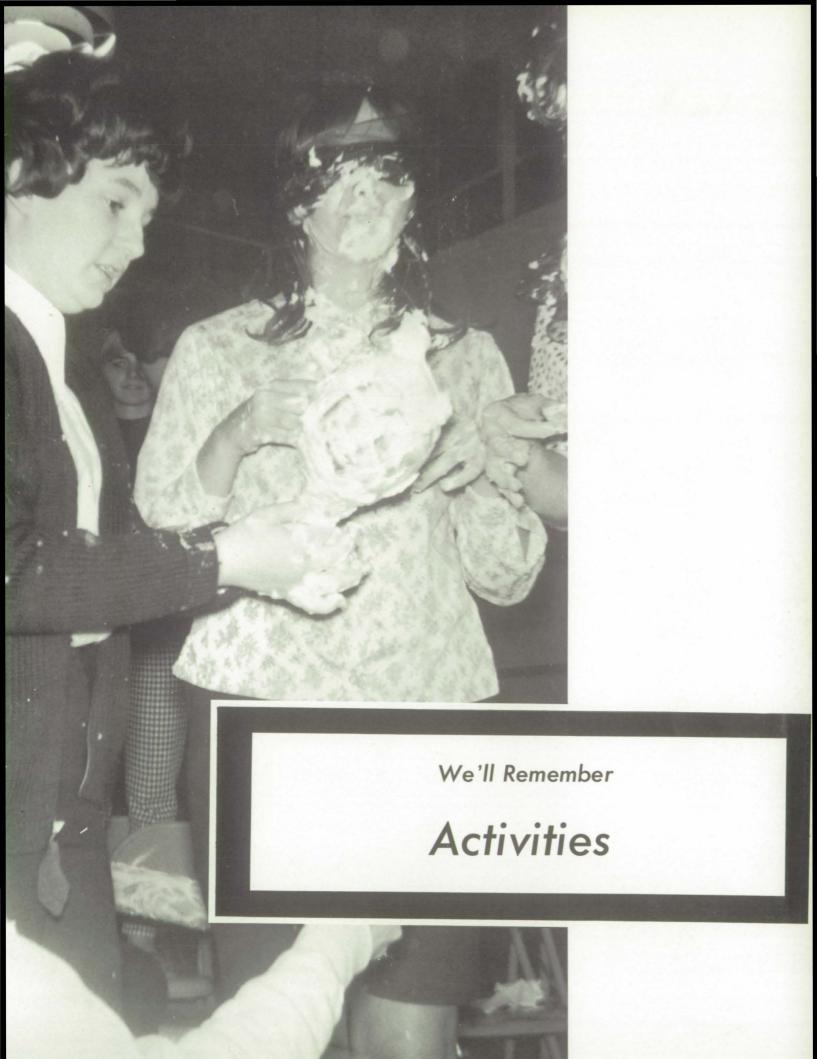

We'll Remember . . .

Study Hall provided time for students to prepare assignments.