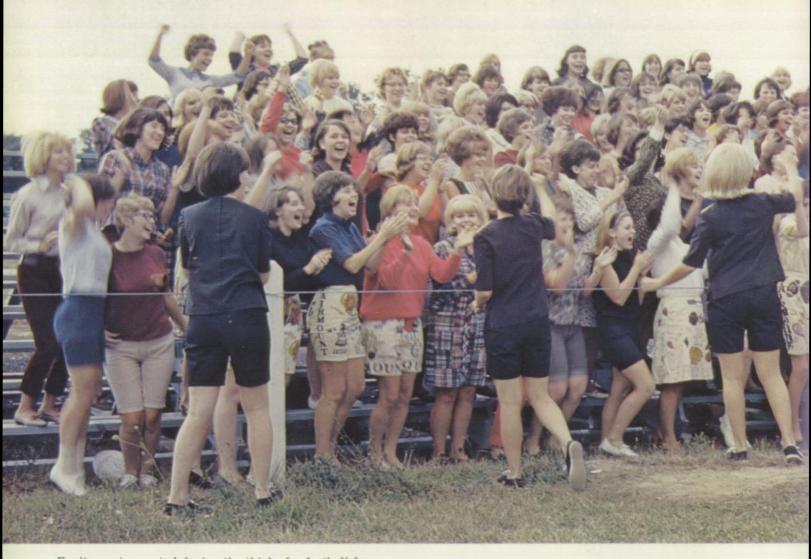

Booster Club was the largest ever with over 100 girls cheering for the Quakers.

#### Spirit Came to FHS

Through the tireless efforts of Mrs. Florence Wood and Miss Carol Boyer and also, the leadership of Reta Painter, the 1966-67 Booster Club proved to be the backbone of this year's football and basketball seasons.

The members of the Booster Club gave their whole-hearted support to the team and school through heart-breaking losses and spirit-lifting wins.

During the year the club had several activities to lift the spirit of students and faculty of FHS. They sponsored the after-game dances, special games for money-making projects, and sold derbies and shakers.