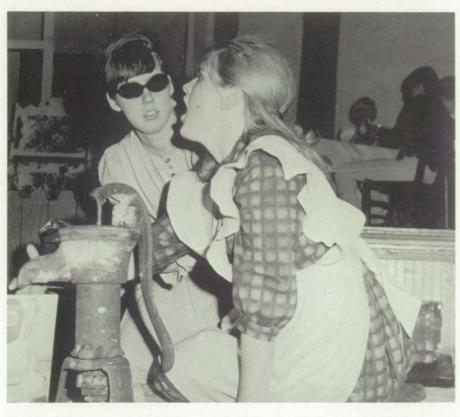

#### Three-Act Drama

Annie Sullivan earned her title as "The Miracle Worker," when Helen spoke her first word.

Mrs. Keller welcomed Annie Sullivan at the train station.