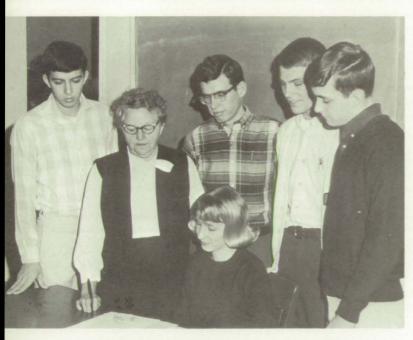

#### Students Devoted Time to School

LIBRARIANS: Seated: John Gamble, Vicki Roy, Joyce Meadors, Donna Royal, Mike Hipskind, and Dave Lewis. Standing: Greta Rankin, Mr. Wood, Jill Relfe, Susan Vermillion, Elaine Craw, Cheryl Moore, Barbara Pace, Diana Lamb, Denise Voight, and Nancy Underwood.

EXPLORATORY TEACHERS: Mike Hall, Mrs. Sicks, Jane Caughell, Tom Jones, Mike Spencer, and Dave Ribble.

Checking books, taking care of magazines, helping students find books, designing the bulletin board, keeping books in their proper order and keeping the library neat were all duties of the Fairmount Librarian members this year.