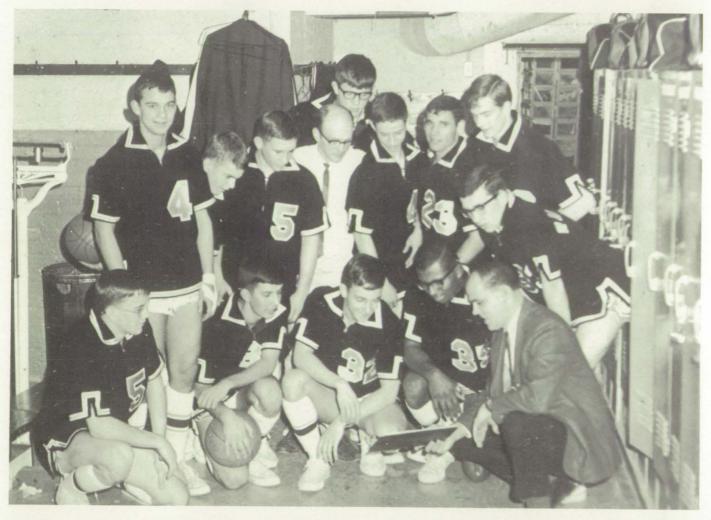

Murray Beasley tried for a spare.

Size seemed to make no difference.

Hall shot a jumper from corner.

|                   | Va  | rsity | B-  | -Team |
|-------------------|-----|-------|-----|-------|
|                   | FHS | OPP.  | FHS | OPP   |
| Mississinewa      | 57  | 60    | 31  | 42    |
| Eastern           | 65  | 60    | 28  | 20    |
| Western           | 48  | 50    | 37  | 36    |
| Northwestern      | 79  | 59    | 61  | 33    |
| Bennett           | 54  | 58    | 43  | 39    |
| Alexandria        | 61  | 76    | 23  | 45    |
| Wes-Del           | 61  | 63    | 34  | 55    |
| Anderson Highland | 70  | 72    | 39  | 41    |
| Eastbrook         | 60  | 63    | 43  | 62    |
| Oak Hill          | 77  | 62    | 63  | 47    |
| Montpelier        | 64  | 71    | 60  | 70    |
| Maconaquah        | 50  | 66    | 41  | 49    |
| Southwood         | 73  | 45    | 58  | 42    |
| Royerton          | 73  | 55    | 37  | 35    |
| Cass              | 80  | 62    | 44  | 42    |
| Sharpsville       | 84  | 60    | 55  | 39    |
| North Miami       | 52  | 57    | 44  | 41    |
| Summitville       | 51  | 46    | 50  | 44    |

# Quakers Runner-up in

Coach Fites was in his usual position-up.

Titus scored two more in Grant County Tourney.

VARSITY TEAM: Front Row: Phil Kimes, Jerry Haisley, Dave Ribble, Dave Love, Ted Titus, Cass Sullivan, Mike Hall and Coach Fites. Second Row: Steve Rinkenberg, student manager, Jim Ford, student manager, Rick Everhart, Mark Williams, Mike Beck, Sidney Wilson, Steve Reed, student manager, and Dennis Watson, student manager.

# Grant County Tourney

Seniors dominated the Fairmount varsity basketball squad. Team spirit seemed to always come back after a hard loss, and there were several of these such losses this past season. The Quaker net men were plagued by many two or three point differences. But the boys never gave up; they came back with even a stronger desire to taste victory. With a few breaks at various times, the Quaker record could have been much better.

The Quaker team was somewhat short in height. But they overcame that disadvantage with hustle and desire. The Quakers were also a hot-shooting team, who played together as a team.

B-team players thrilled the fans throughout the year and won their last six games with a machine-like 3-2 zone press. Coach Ferdinand described his 1966-67 squad as possessors of an enormous desire, team loyalty, and a great self-discipline which molded their defense.