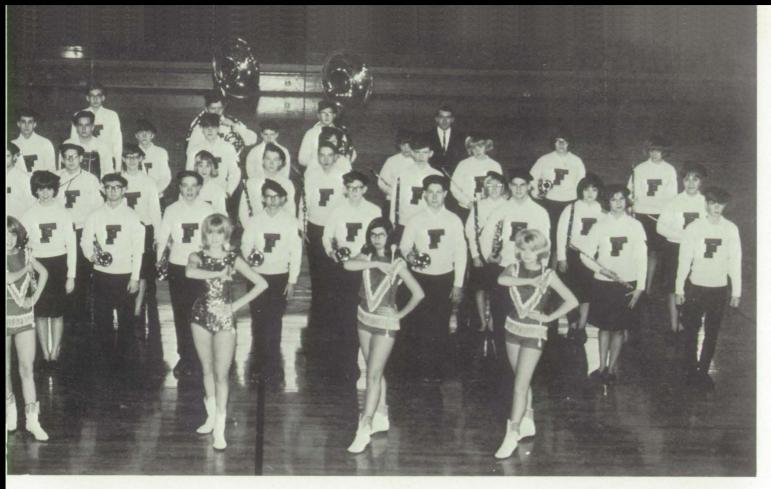

The Band also recorded a tape for WMRI radio and appeared at various high school convos and at the junior high. Combining with Summitville, the Band and Chorus presented the annual "Spring is Sprung" concert.

Charming spectators with precision drills, the Quakerettes joined the Band in performing at home football and basketball games during half-time. Followed by the cheerleaders, Band and queen candidates, the Quakerettes led enthusiastic crowds to the football field for the Homecoming game.

The music department was represented in music contests including the NISBOVA contest and Department Club Music contest.

BAND: Majorettes: Eva Justus, Kathy Wright, Slater, Sheri Spence, Bob Lennons, John Blake, Mike Spencer, Mike Berry, Ed Savage, Nancy row: Glenda Moulton, Becky Todd, Gary Roy, Dave and Renee Compton, Fifth row: Steve Sickman,