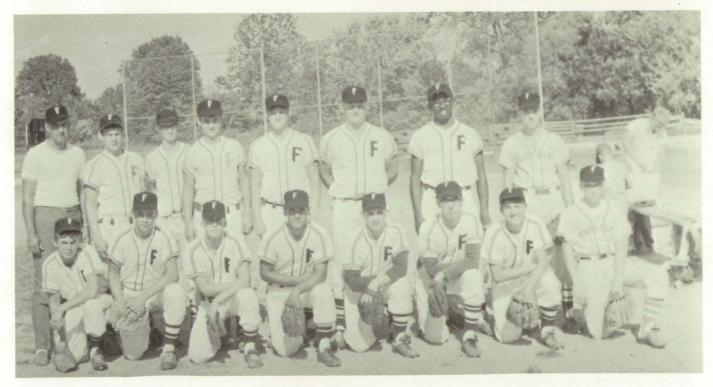

BASEBALL TEAM: Front Row: Tom Davis, Doug Hanlon, Dave Ribble, Dave Love, Mike Beck, Ted Titus, Mark Fox, and Tom Carr. Second Row: Dennis Deener, Tim Steele, Phil Kimes, Tom Wilson, Mike Presnall, Sidney Wilson, and Jack Sparks. Coach: Mr. Charles Wright.