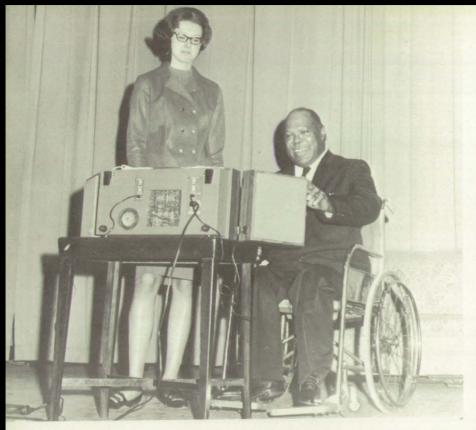

Spencer Bunch and Treva Williams helped Prince Kimo (James E. Wiggin) perform his magical feats.

The Student Council provided the students with many entertaining convocations this year. They ranged from Prince Kimo's mystical magic to the more serious lecture concerning Viet Nam.