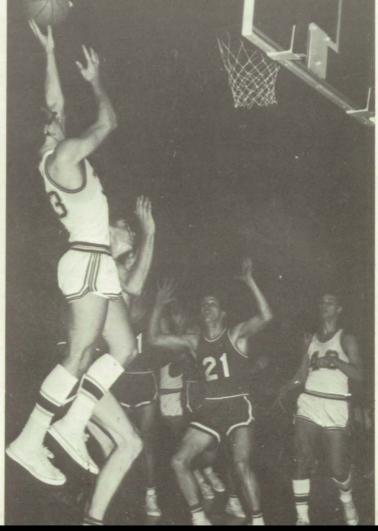

Murray Beasley tried for a spare.

Size seemed to make no difference.

Hall shot a jumper from corner.

|                   | Va  | rsity | B-  | -Team |
|-------------------|-----|-------|-----|-------|
|                   | FHS | OPP.  | FHS | OPP   |
| Mississinewa      | 57  | 60    | 31  | 42    |
| Eastern           | 65  | 60    | 28  | 20    |
| Western           | 48  | 50    | 37  | 36    |
| Northwestern      | 79  | 59    | 61  | 33    |
| Bennett           | 54  | 58    | 43  | 39    |
| Alexandria        | 61  | 76    | 23  | 45    |
| Wes-Del           | 61  | 63    | 34  | 55    |
| Anderson Highland | 70  | 72    | 39  | 41    |
| Eastbrook         | 60  | 63    | 43  | 62    |
| Oak Hill          | 77  | 62    | 63  | 47    |
| Montpelier        | 64  | 71    | 60  | 70    |
| Maconaquah        | 50  | 66    | 41  | 49    |
| Southwood         | 73  | 45    | 58  | 42    |
| Royerton          | 73  | 55    | 37  | 35    |
| Cass              | 80  | 62    | 44  | 42    |
| Sharpsville       | 84  | 60    | 55  | 39    |
| North Miami       | 52  | 57    | 44  | 41    |
| Summitville       | 51  | 46    | 50  | 44    |

# Quakers Runner-up in

Coach Fites was in his usual position-up.

Titus scored two more in Grant County Tourney.

VARSITY TEAM: Front Row: Phil Kimes, Jerry Haisley, Dave Ribble, Dave Love, Ted Titus, Cass Sullivan, Mike Hall and Coach Fites. Second Row: Steve Rinkenberg, student manager, Jim Ford, student manager, Rick Everhart, Mark Williams, Mike Beck, Sidney Wilson, Steve Reed, student manager, and Dennis Watson, student manager.

# Grant County Tourney

Seniors dominated the Fairmount varsity basketball squad. Team spirit seemed to always come back after a hard loss, and there were several of these such losses this past season. The Quaker net men were plagued by many two or three point differences. But the boys never gave up; they came back with even a stronger desire to taste victory. With a few breaks at various times, the Quaker record could have been much better.

The Quaker team was somewhat short in height. But they overcame that disadvantage with hustle and desire. The Quakers were also a hot-shooting team, who played together as a team.

B-team players thrilled the fans throughout the year and won their last six games with a machine-like 3-2 zone press. Coach Ferdinand described his 1966-67 squad as possessors of an enormous desire, team loyalty, and a great self-discipline which molded their defense.