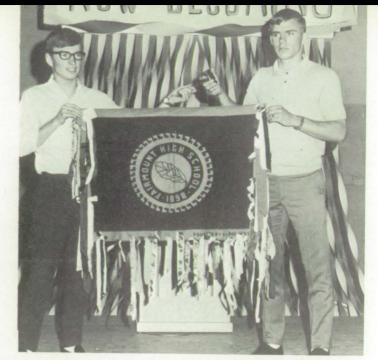

#### From Class of '66

Diane Ladd, valedictorian, and June Trice, salutatorian were among the 88 graduating seniors of 1966.

Bobby Sparks, Class of '66 President, relinquished the school flag to '67 President, Jack Holsten.

Graduation and the relinquishing of the school flag symbolized the final bowing out of the Class of '66, making way for the Seniors of '67.

As is the custom at FHS, the seniors added their colors to the flag before passing it down, along with the gavel, to the next class. Then, the Class of '67 officially became the upper-classmen when the '66 seniors, largest class to graduate from FHS, received their diplomas.