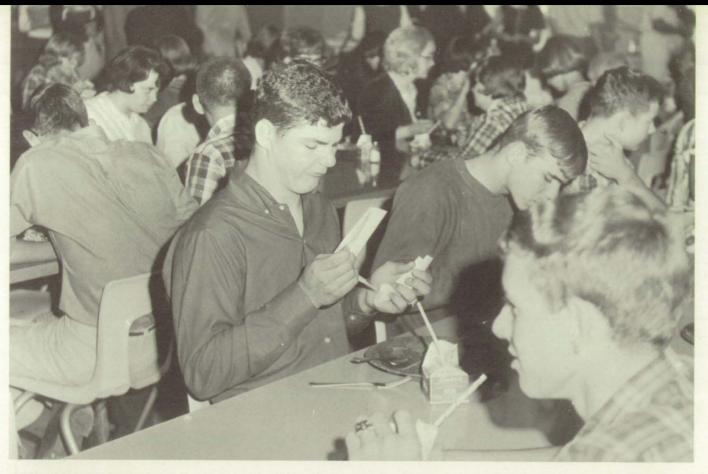

|



Life at Fairmount High School held many and varied memories for all of us. Some of us were graduating; others were just beginning their four years at FHS. But we all shared in the fun and excitement of the sports events and dances. We made many friends at FHS to share in the fun with us. We studied, worked, and relaxed together. We backed the Quaker teams or participated on one of them. We shared in the life at FHS and now we can share in the memories.

We'll Remember . . .



Study Hall provided time for students to prepare assignments.

#### . . . Where We Gathered, Talked





The gym hall was a favorite gathering place.

The Breeze Booth was always busy.



and Worked



Jack Holsten studied at noon. . .but not his books.



Students danced to the sound of The Changing Tymes.



Students enjoyed nourishing meals in our cafeteria.

## . . . Time Spent Hurrying, yet



After school students rushed home, to jobs, or uptown for a coke.



The library provided students with reference material and reading enjoyment.

## Learning





The proper way to make an interview was demonstrated in junior journalism class.



Excitement mounted during the thick of a football fray.

#### . . The Cold and Wet



Lineman practiced shoulder blocking.







Doug Hanlon, 43, moved in on Cass quarterback.

#### Football Season



Quakers surrounded to smash a King.



Wrestlers worked on escape maneuvers.

#### . . How Hard the Quakers Worked



Quakers battled for the rebound.



Jack Record connected a jump shot.



The cold didn't dampen spirits.



Booster Club huddled together t