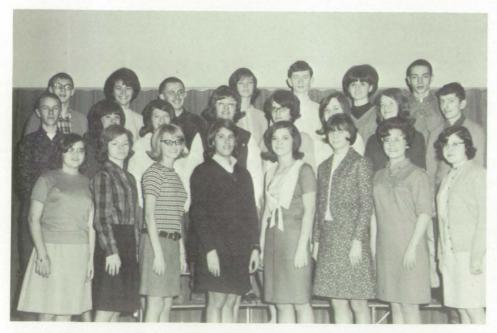

#### . . The Convocations

Thespians and other interested students presented "Miracle of the Madonna".

Organizations

Cathy McManaman--WHIRLWIND Editor

Charla Compton--BREEZE Editor

Experienceing both elation and disaster, the fifteen members of the journalism staff spent many hours preparing the 1967 WHIRLWIND.

#### Journalism Staff Spent Many

Linda Gipson, subscription manager; Sandy Bone, business manager; Mike Hall and Jack Holsten, advertising managers kept the business accounts.

Mrs. Reiter, advisor, explained the picture schedule to photographers J. P. Small, (first semester), Max Creek, and Mike Beasley.

June Ladd, faculty editor; Connie Blackburn, class editor; Jackie Love, assistant editor; and Marilyn Kierstead, class editor kept busy identifying pictures.

Cathy McManaman, editor, (seated) discussed the layouts with Sherry Butler, assistant activities editor; John Greentree, organizations editor; Greta Rankin, activities editor; and Don Royal, sports editor.