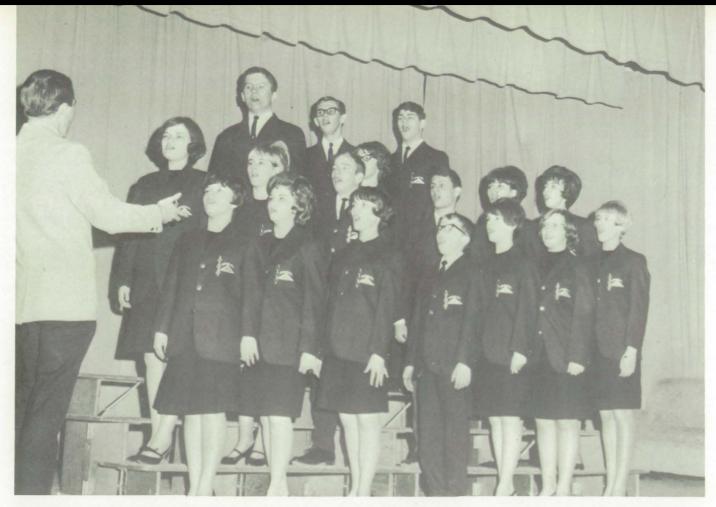

SPECIAL K'S: Director: Charles Kenworthy. Front Row: Janet Mitchener, Cathy Hummer, Linda Chapel, Tony Craw, Patti Reeves, Becky Todd, and Christine Turner. Second Row: June Ladd, LouAnn Herniak, John Starkey, Connie Howard, Seth Guyer, Sheri Spence, and Sherry Butler. Third Row: Ron Rogers, Steve Rinkenberg, and Fred Slater.

# Thespians and Special K's Entertained Student Body

THESPIAN PLAY CAST: Alicia Lighty, Theresa Malott, Elaine Craw, Dianna Gross, Greta Rankin, Cathy McManaman, and Pat Huff.

The newly organized Special K's entertained the students and faculty on many occasions this year. They highlighted many convocations, including the Christmas convo. The Special K's also made several public performances.

The highlight of the year for the Special K's was the NISBOVA contest. The group received an excellent rating. Also placing in the contest was the Varsity Six, a sextet of girls from the Special K's. They received a superior rating, making them eligible for state competition. The girls went on to receive a first place rating on the state level.