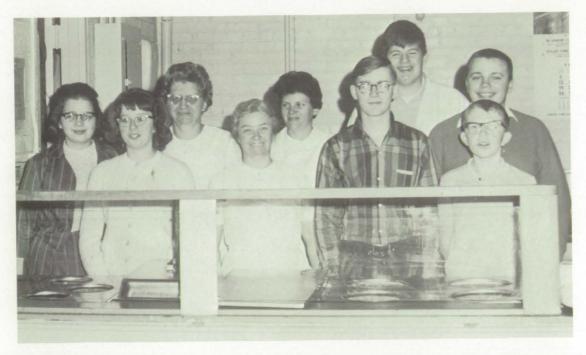

CAFETERIA HELP: Front Row: Barbara Pace, Mrs. Naomi Glassburn, Dennie Wilson, and Tony Craw. Second Row: Becky Walker, Mrs. Margaret Satterthwaite, Mrs. June Seacott, Supervisor, Harry Julian, and Jeff Cox.

Fairmount High School was kept in order through the tireless efforts of many people.

Through rain, shine, sleet, and snow, the bus drivers drove their routes to deliver the students safely at the various schools. They also spent many after school hours and Saturdays driving to extra-curricular activities.

The cooks were helped out by students who worked in the cafeteria during study hall and noon. They helped to clean up the cafeteria as well as serve meals.

The janitors could be found sweeping the floors, emptying trash, and shoveling the snow. They also stayed many nights after school to clean up after activities.