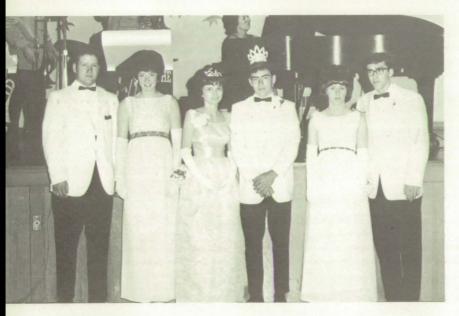

#### Seniors of '67 Took Over Reins

Queen Diane Ladd and King Terry Underwood led the first dance after the crowning.

PROM ROYALTY: Harold Daily, Susan Siegel, Queen Diane Ladd, King Terry Underwood, Bobbie Howell, and Tim Titus.