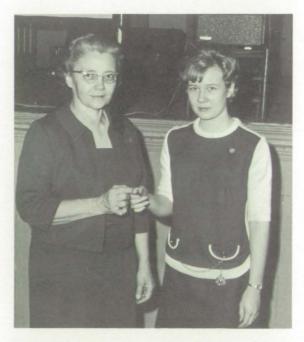

Cathy McManaman, DAR Winner, displayed her pin and certificate.

Sponsored by the American Legion and Legion Auxiliary, three senior boys and three senior girls were privileged to attend Boy's State and Girl's State during the summer of 1966.

In order to learn about government, nominating conventions, campaigns, and elections were held the first few days; the officials then conducted business for the remainder of the week.

The 1967 DAR Good Citizen of Fairmount High was Cathy McManaman.

Each year the Daughters of the American Revolution sponsor a Good Citizen contest for senior girls in accredited high schools.

On the basis of patriotism, dependability, service, and leader-ship Cathy was chosen from FHS. She then competed with the other winners in her county by taking a written test.