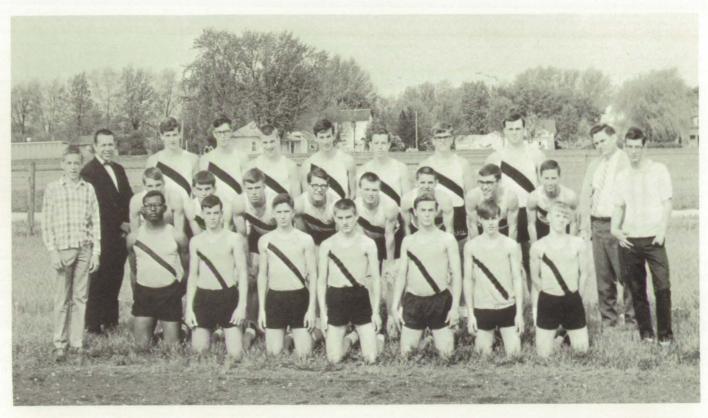

Sports

CROSS COUNTRY TEAM: Front Row: Gary Heater, Fred Stephenson, Jack Record, and Dennis Watson. Second Row: Paul Whybrew, John Greentree, Rick Everhart, and Mike Reed. Third Row: Sidney Wilson, Doug Holloway, Mike Beasley, and Mark Williams. Coach: Mr. Charles Wright.

The 1966 cross-country team had an average year, winning four and losing six. They captured third place at the Grant County meet and took fourth place in the conference meet. Consistantly running in front of the pack, Jack Record, the top Quaker runner, placed first in the county meet and captured fourth in the conference meet.

Fred Stevenson and Paul Whybrew came along more as the season progressed to give the team that extra punch that was needed to defeat some of the opposing teams. Six members of the team received letters for their performances. They were Jack Record, Fred Stevenson, Rick Everhart, Mark Williams, Paul Whybrew, and John Greentree.