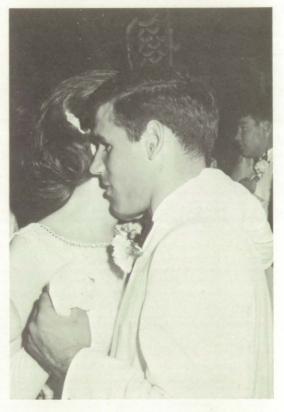

A junior couple danced to the Mike Jenkins Band at the '66 Prom.

The big night of the annual Junior-Senior Prom finally arrived after weeks of preparing. The juniors and their guests, the seniors, danced to the music of the Mike Jenkins Band in the magic land of Shangri-la.