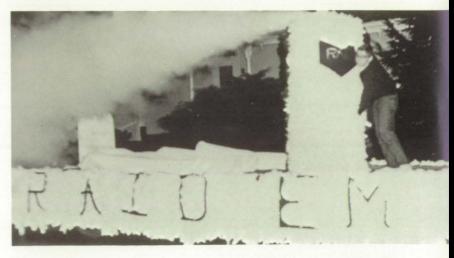

The sophomores captured second place honors with their theme, "Raid 'em."

## Sophs Received Class Jackets

Sporting their new class jackets and sweaters, the sophomores passed the half-way mark in their high school days at Fairmount.

This year the sophomores claimed first runner-up position in the Homecoming float contest. The theme "Raid Em" was carried out.