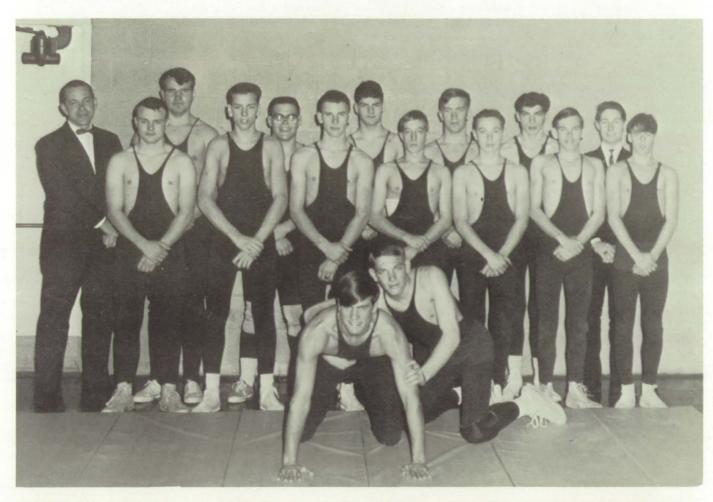

#### Lack of Various Sizes Hurt Team

WRESTLING TEAM: Kneeling: Tony Shields, and Mike Spencer. Front Row: Gary Heater, Danny Castner, Rich Hodupp, Bob Hill, John Slater, John Greentree, and Ed Calvert. Second Row: Coach McFall, Bill Meadows, Max Creek, Fred Slater, Larry Foy, Marvin Gallion, and Jim Rhodes, manager.

Dan Castner pancaked an opponent.

In its second season, the wrestling team comprised a 3-8 record. Not a very impressive record on the surface, but the team had to start each meet 10 points down. These 10 points were hard to get back in most cases. Six boys, Greentree, Castner, Gallion, Spencer, Shields and Slater, had winning records for the team.

Senior Fred Slater captured third place in the 180 pound class at the Muncie sectional.

|                  | FHS | OPI |
|------------------|-----|-----|
| Tipton           | 15  | 43  |
| Elwood           | 30  | 27  |
| Northwestern     | 31  | 21  |
| Western          | 23  | 35  |
| Union            | 24  | 28  |
| Northfield       | 25  | 23  |
| Hamilton Heights | 10  | 46  |
| Alexandria       | 18  | 26  |
| Southwood        | 10  | 38  |
| Royerton         | 5   | 41  |
| Highland         | 19  | 26  |