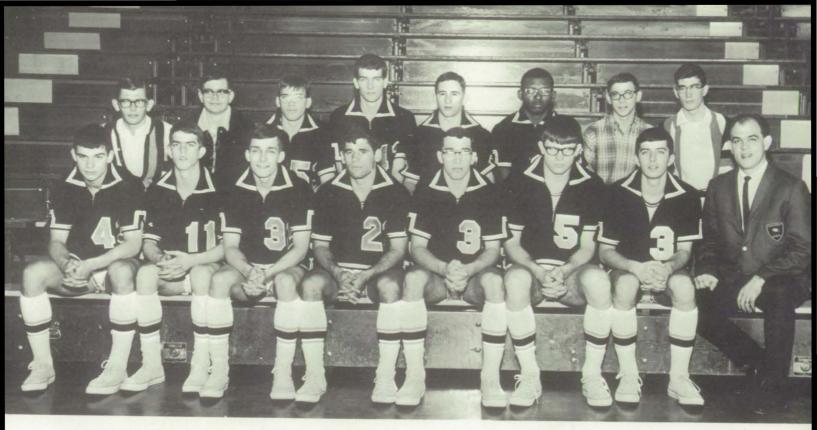

# Quakers Runner-up in

Coach Fites was in his usual position-up.

Titus scored two more in Grant County Tourney.

VARSITY TEAM: Front Row: Phil Kimes, Jerry Haisley, Dave Ribble, Dave Love, Ted Titus, Cass Sullivan, Mike Hall and Coach Fites. Second Row: Steve Rinkenberg, student manager, Jim Ford, student manager, Rick Everhart, Mark Williams, Mike Beck, Sidney Wilson, Steve Reed, student manager, and Dennis Watson, student manager.