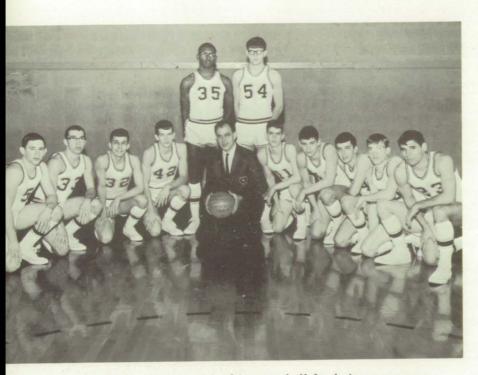

# Quakers Runner-up in

Coach Fites was in his usual position-up.

Titus scored two more in Grant County Tourney.

VARSITY TEAM: Front Row: Phil Kimes, Jerry Haisley, Dave Ribble, Dave Love, Ted Titus, Cass Sullivan, Mike Hall and Coach Fites. Second Row: Steve Rinkenberg, student manager, Jim Ford, student manager, Rick Everhart, Mark Williams, Mike Beck, Sidney Wilson, Steve Reed, student manager, and Dennis Watson, student manager.

# Grant County Tourney

Seniors dominated the Fairmount varsity basketball squad. Team spirit seemed to always come back after a hard loss, and there were several of these such losses this past season. The Quaker net men were plagued by many two or three point differences. But the boys never gave up; they came back with even a stronger desire to taste victory. With a few breaks at various times, the Quaker record could have been much better.