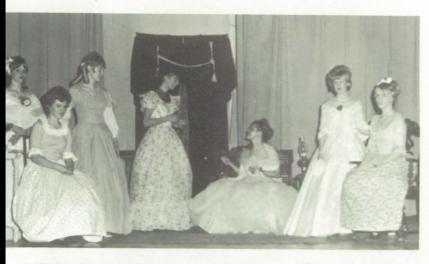

## Seniors Performed a

SENIOR PLAY CAST: Front Row: Jackie Love, Nancy Underwood, Ida Stanton, Cathy McManaman, Jane Caughell, Greta Rankin, Sharon Brewer, June Ladd and Elaine Craw. Second Row: Mrs. Richards, Reta Painter, Ben Richey, Jim Small, Don Royal, Charla Compton, Tom Jones, Cathy Sweet, John Lewis, and Marilyn Kierstead.

Ann Sullivan tried to subdue Helen Keller in the breakfast fight scene.

"The Miracle Worker," the story of Helen Keller, by William Gibson was finally presented by the senior class after a five day delay because of snow. The cast took advantage of the postponement by hiking through snow drifts selling tickets.

#### Three-Act Drama

Annie Sullivan earned her title as "The Miracle Worker," when Helen spoke her first word.

Mrs. Keller welcomed Annie Sullivan at the train station.

#### CAST

| Helen Keller . |  | Greta Rankin      |
|----------------|--|-------------------|
| Annie Sullivan |  | Charla Compton    |
|                |  | Jane Caughell     |
| Aunt Ev        |  | Reta Painter      |
|                |  | Elaine Craw       |
|                |  | Kathy Sweet       |
|                |  | Marilyn Kierstead |
|                |  | Ben Richey        |
|                |  | Tom Jones         |
|                |  | John Lewis        |
|                |  | Don Royal         |
|                |  | J. P. Small       |
|                |  | Sharon Brewer     |
|                |  | Cathy McManaman   |
|                |  | Nancy Underwood   |
|                |  | Jackie Love       |
|                |  |                   |
|                |  | Ida Stanton       |
|                |  | June Ladd         |