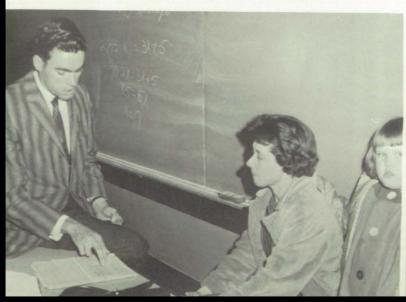

## Learning

The proper way to make an interview was demonstrated in junior journalism class.

Excitement mounted during the thick of a football fray.