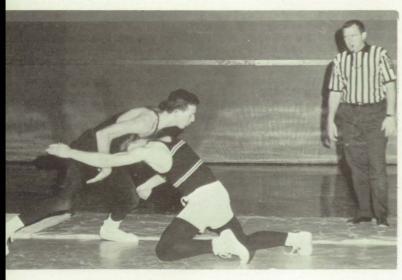

Dan Castner pancaked an opponent.

In its second season, the wrestling team comprised a 3-8 record. Not a very impressive record on the surface, but the team had to start each meet 10 points down. These 10 points were hard to get back in most cases. Six boys, Greentree, Castner, Gallion, Spencer, Shields and Slater, had winning records for the team.