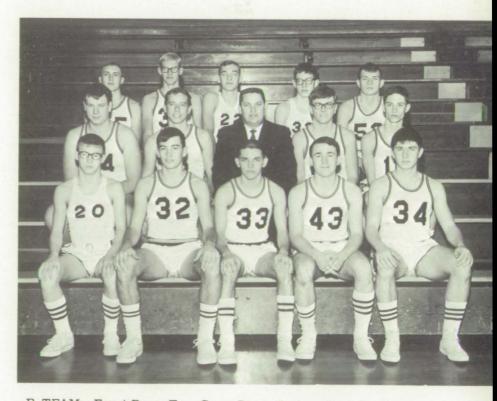

B-TEAM: Front Row: Tom Carr, Doug Hanlon, Fred Stephenson, Mark Fox and Steve Seaton. Second Row: Spencer Bunch, Mike Reed, Coach Ferdinand, Gary Hamilton and Jack Record. Third Row: Jim Wright, Jerry Parks, Steve Sickman, Stan Shroyer and Dave Underwood.

The Quaker team was somewhat short in height. But they overcame that disadvantage with hustle and desire. The Quakers were also a hot-shooting team, who played together as a team.

B-team players thrilled the fans throughout the year and won their last six games with a machine-like 3-2 zone press. Coach Ferdinand described his 1966-67 squad as possessors of an enormous desire, team loyalty, and a great self-discipline which molded their defense.