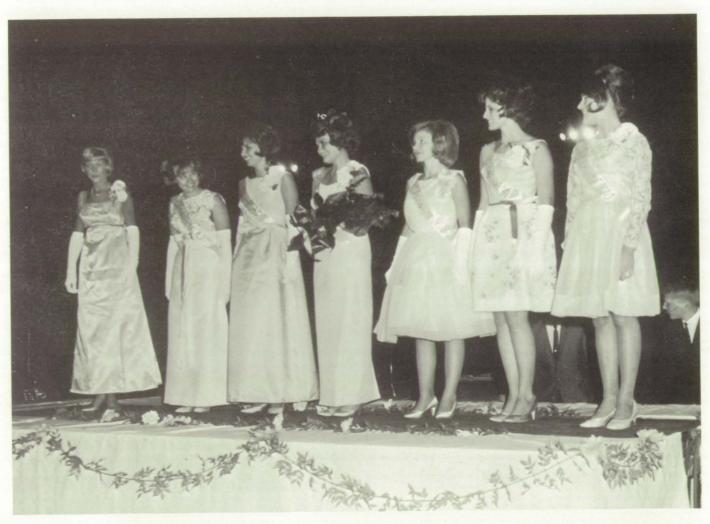

# Beauty and Excitement High

HOMECOMING COURT: Sylvia Cline, 1965 Queen; Lou Ann Herniak; Sherry Butler; June Ladd, 1966 Queen; Marsha Dailey; Sheri Spence; and Ronda Shields.

The seniors won first place with their whale made of pink and white Kleenex.

Highlighting the festivities of the 1966 FHS Homecoming was the crowning of Miss June Ann Ladd, as queen. During the halftime ceremonies June was crowned by Miss Sylvia Cline, last year's queen. The float winners were also announced at this time. The class of '67 scored a victory as they received first place float honors with their theme, "We'll Have a Whale of a Victory."

June Ladd was crowned queen at half-time.

Juniors placed third with the theme "Bury 'Em."

"De-Cass-itate 'Em" won fourth place for freshmen.