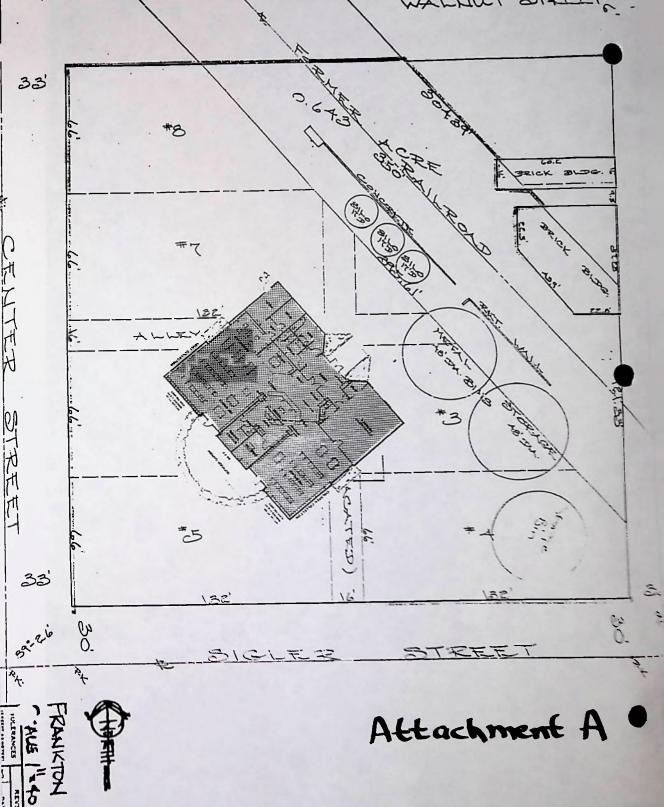

Looking at Frankton, Joel proposed the facility be 6,000 square feet, but he will look at any square foot savings that could be available. The site that the Ag-One Co-Op has for sale is still available at Washington and Sigler Streets. He said the facility could be put on that site with room for expansion, and presented a drawing (Attachment A) of the placement of the library on the property. Carolyn Hall stated that the property would need to be checked out with a title search. The other Board members agreed, and felt that any purchase agreement would need to state that the seller was responsible for any buried tank structures and any onsite chemical hazards. It was noted that several other properties in Frankton have been investigated for possible use and none are acceptable at this time.