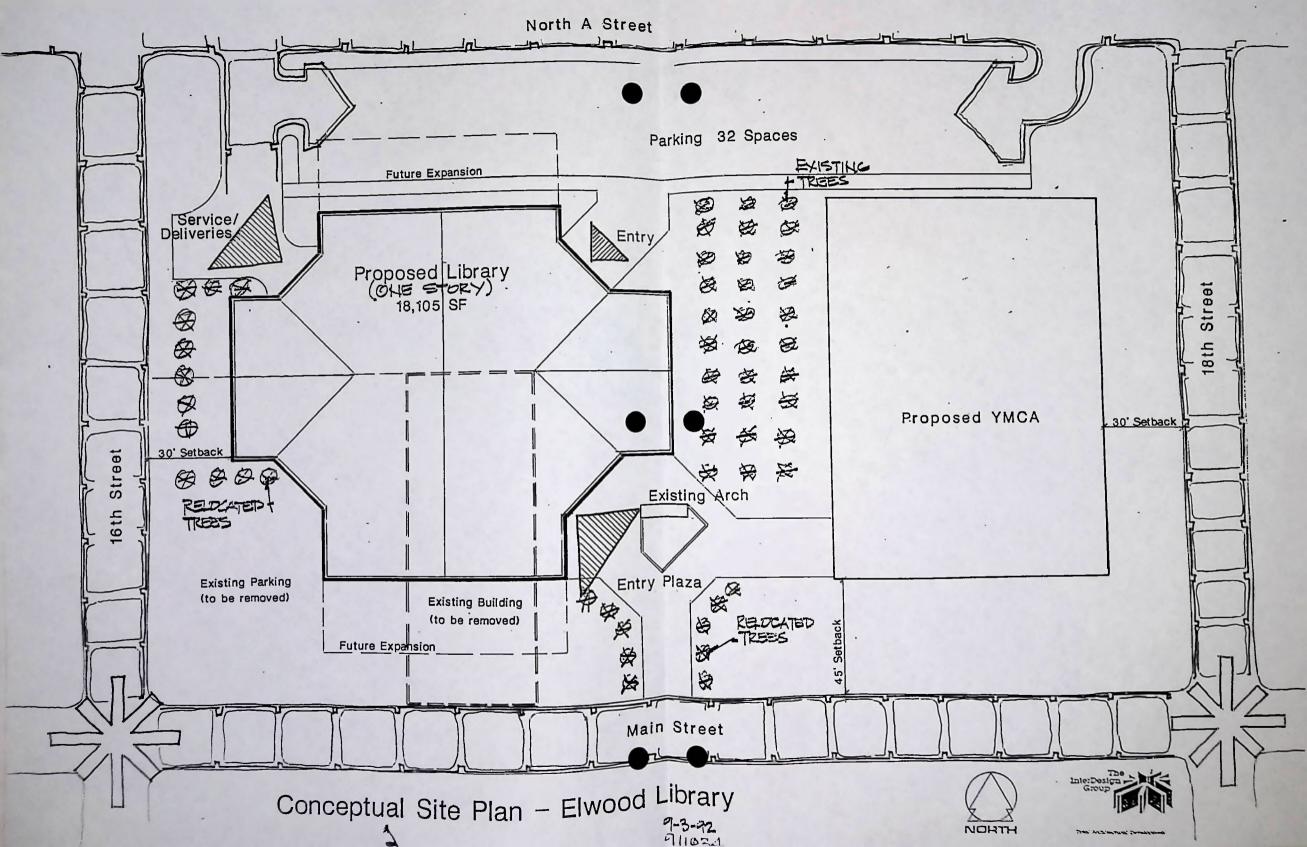

light globes for the aesthetic value, more lighting would have to be added to bring illumination levels up to library standards and that would add to the overall utility expense.

Several moments were spent talking about the property across the street from the present library - the old Wilkie school lot. At the present time the YMCA has plans to build on the east side of the property. Joel presented a drawing (Attachment 3) of a proposed library of 13,000 square feet superimposed on the west side of the lot with the YMCA drawn in on the east side. If nothing else, the drawing did a nice job of showing how crowded the lot would be initially, and how little room would be left over for future expansion. Jerry Kaiser said that he had heard that the Y will have to get a variance for parking on the surrounding streets since their plan does not call for a parking lot on-site. Joel said that he sees parking as the biggest problem to putting a library on the site alongside the Y. Linda Sizelove asked if a two-story structure could be considered to save some space; Joel said that that could be a consideration.

## OTHER BUSINESS

Jim Kirkwood, Summitville, addressed the group and discussed his concern over 18,000 square foot size for the proposed Elwood Public Library.

There being no further business before the Board, Owen Dewsbury adjourned the meeting at 8:20 P.M.