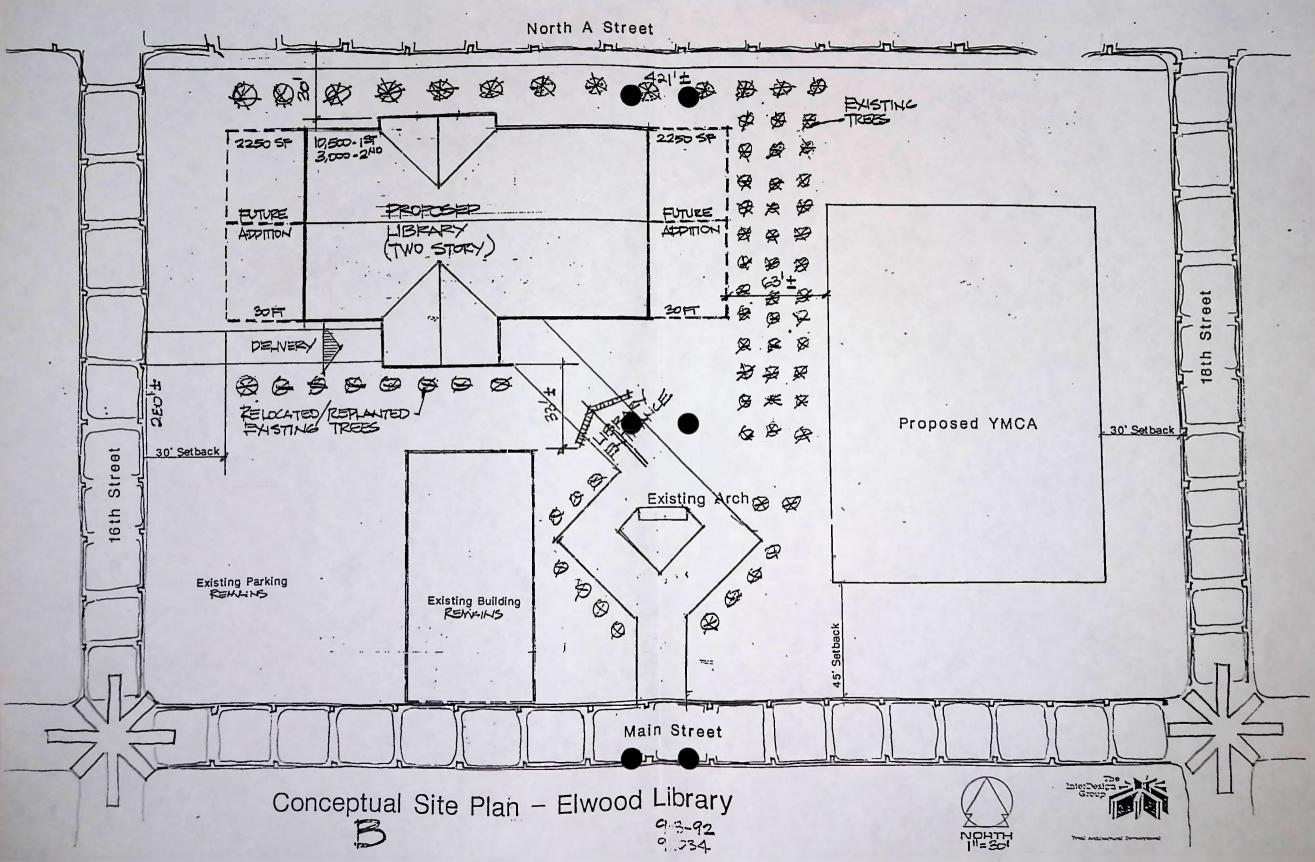

light globes for the aesthetic value, more lighting would have to be added to bring illumination levels up to library standards and that would add to the overall utility expense.

Several moments were spent talking about the property across the street from the present library - the old Wilkie school lot. At the present time the YMCA has plans to build on the east side of the property. Joel presented a drawing (Attachment 3) of a proposed library of 13,000 square feet superimposed on the west side of the lot with the YMCA drawn in on the east side. If nothing else, the drawing did a nice job of showing how crowded the lot would be initially, and how little room would be left over for future expansion. Jerry Kaiser said that he had heard that the Y will have to get a variance for parking on the surrounding streets since their plan does not call for a parking lot on-site. Joel said that he sees parking as the biggest problem to putting a library on the site alongside the Y. Linda Sizelove asked if a two-story structure could be considered to save some space; Joel said that that could be a consideration.