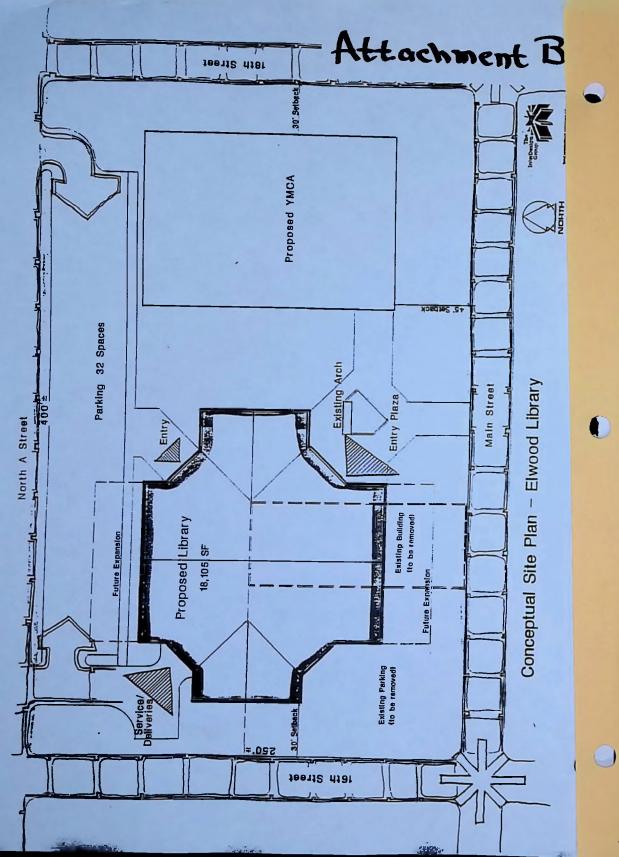

light globes for the aesthetic value, more lighting would have to be added to bring illumination levels up to library standards and that would add to the overall utility expense.

Several moments were spent talking about the property across the street from the present library - the old Wilkie school lot. At the present time the YMCA has plans to build on the east side of the property. Joel presented a drawing (Attachment 3) of a proposed library of 13,000 square feet superimposed on the west side of the lot with the YMCA drawn in on the east side. If nothing else, the drawing did a nice job of showing how crowded the lot would be initially, and how little room would be left over for future expansion. Jerry Kaiser said that he had heard that the Y will have to get a variance for parking on the surrounding streets since their plan does not call for a parking lot on-site. Joel said that he sees parking as the biggest problem to putting a library on the site alongside the Y. Linda Sizelove asked if a two-story structure could be considered to save some space; Joel said that that could be a consideration.