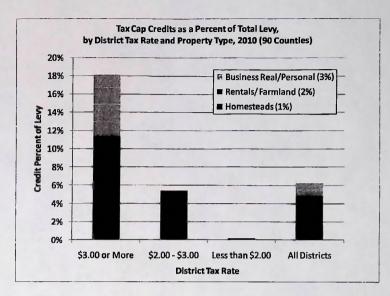

#### Indiana Library Federation's Position on the Public Question of Placing Property Tax Caps in State's Constitution

The ILF wishes to provide citizens with information to make educated decisions regarding their votes on November 2, 2010 as to permanently placing caps on property taxes in the Indiana Constitution.

- · Libraries are funded by property taxes.
- Property taxes are presently capped by a statute enacted by the Indiana legislature.
- Putting property tax caps into the constitution is unnecessary.
- Property tax caps have already restricted funding which has reduced services for emergency services, libraries, schools, road and bridge repair, pools, parks and trails.
- Property tax caps restrict the amount of money available for schools, libraries, and other local services. Other taxes may need to be increased or local surcharges will need to be implemented to pay for these services.
- Public libraries in Indiana are restricted from raising additional operating revenue through other taxing means.
- Real property tax reform needs to encompass a fair relationship between the provision of core government services, property value and the taxpayer. Indiana citizens need the flexibility to adjust tax rates in response to services being reduced due to restrictions on funding. Flexibility is lost when the caps are in the constitution as opposed to statutory.
- ILF opposes Public Question #1, which will be on the November 2, 2010 ballot.

#### **PROPERTY TAX REFORM, 2008-2010**

- What happened in 2008?
  - Sales tax increase from 6% to 7%, on April 1.
  - o Added homestead credits reduce homeowner taxes by about one-third.
  - Township trustees give up assessing duties to counties; most township assessor offices are eliminated, as of July 1.
  - Township assessors eliminated in 30 of 43 larger townships after voter referendum on November 4.
  - Capital projects become subject to referendum; as of June 2010 there have been 30 capital projects referenda; 11 have passed.
  - General Assembly passed first resolution to amend the property tax caps into the Indiana Constitution.
- What happened in 2009?
  - State took over school general fund and county welfare funds, eliminating those property tax levies.
  - State property tax replacement credits and most homestead credits were eliminated; small state homestead credit retained, to be phased out.
  - o Homeowners received new 35% homestead deduction.
  - Tax caps begin phase in, at 1.5% of gross assessed value for homeowners, 2.5% for farm land and rental housing, and 3.5% for all other property; created local revenue losses.
  - General Assembly did not hold a second vote on amending the tax caps into the Indiana Constitution.
- What's happening in 2010?
  - Tax caps tighten to permanent levels, at 1% of gross assessed value for homeowners, 2% for farm land and rental housing, and 3% for all other property; this creates greater tax savings and greater local revenue losses.
  - o State homestead credits continue to phase out.
  - General Assembly passed the second resolution to amend the tax caps into the Indiana Constitution; Voters will see a referendum on November 2, 2010.