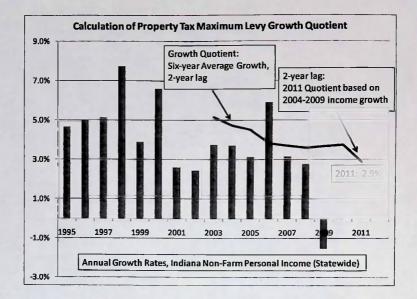

PRESENTATION OF BUDGET ESTIMATES AND TAX LEVIES FOR THE 2011 BUDGET

2011 budget estimates and tax levies were presented by the director. They include: General Fund with a budget estimate of \$1,156,570, maximum estimated funds to be raised of \$686,500 and a current tax levy of \$666,076; Lease Rental Fund with a budget estimate of \$242,000, maximum estimate funds to be raised are \$190,714 and a current tax levy of \$229,935; Rainy Day Fund with a budget estimate of \$15,000 with no maximum estimated funds to be raised and no current tax levy. The total budget estimate is \$1,413,570 with total maximum estimated funds to be raised of \$877,214. The 2010 estimated maximum levy limitation for this unit is \$685,887. The Board of Trustees of the North Madison County Public Library will meet on October 25, 2010 at 5:00pm to adopt the 2011 budget.

The Net Assessed Valuation is \$508, 455, 000 (508 Million, 455 Thousand dollars)

The Library Operating Fund Budget estimate is \$1,156,570 (One million, 156 thousand, and 570 dollars.)

The maximum estimate funds to be raised are \$686, 500 (six hundred 86 thousand, 500 dollars) with a current tax levy of \$666, 076 (six hundred 66 thousand, 76 dollars)

The Debt Service budget estimate is \$242,000 (2 hundred 42 thousand dollars) The maximum estimated funds to be raised are \$ 190,714 (One hundred 90 thousand, 714 dollars) with a current tax levy of \$229,935 (two hundred 29 thousand nine hundred and 35 dollars.)

The Rainy Day Fund estimate is \$15,000 (15 thousand dollars). There is no maximum estimated amount to be raised or any current tax levy.

The total maximum estimated funds to be raised are \$877, 214 (877 thousand, 214 dollars)