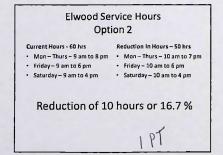

programs/year
- 6 week summer reading program at each fixed location

Expenditures

• Twice/week info Express Delivery - \$500 Collection Development Expenditures at least 7.5% of total

## 4/8/2010



Elwood Service Hours Option 1

year and will increase with salaries.

#### Current Hours - 60 hrs

- Reduction in Hours 54 hrs Mon – Thurs – 9 am to 8 pm
   Mon – Thurs – 10 am to 8 pm
- Friday 9 am to 6 pm
  - Friday 10 am to 6 pm
- Saturday 9 am to 4 pm

Saturday – 10 am to 4 pm

Reduction of 6 hours or 10 %

## Service Hours for Branches Option 1

Current Hours - 52 hrs. Mon - Thurs. - 9 am to 7 pm
 Mon. - Thurs. - 10 am to 7 pm Friday – 9 am to 5 pm

Reduction in Hours - 46 hrs.

- Friday 10 pm to 5 pm
- Saturday 9 am to 1 pm

Saturday – 10 am to 1 pm

## Reduction of 6 hours or 11.5 %





3

## Service Hours for Branches Option 3

Current Hours - 52 hrs.

5

- Reduction in Hours 40 hrs.
- Mon Thurs. 9 am to 7 pm
   Mon. Thurs. 11 am to 7 pm
- Friday 9 am to 5 pm
   Friday 11 pm to 5 pm Saturday – 9 am to 1 pm
  - Saturday 11 am to 1 pm

Reduction of 12 hours or 23.1 %

## Cost of Living Increase using current staff salaries

- 1% Increase in salaries -\$4,541
- 2% Increase in salaries \$9,081
- 3% Increase in salaries \$13,622
- 4% Increase in salaries \$18,163
- 5% Increase in salaries \$22,704

| 2007                                                                                                                                                        | Revenue                                                                                                        | Expen