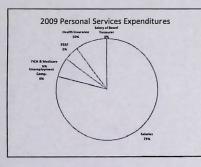

| Operating Fund                                           | 2010 (Pub)                 | 2010<br>(Reduced &<br>Approved) | 2010<br>(Working)          | Aug.<br>Disburse.                 | % Used<br>Of<br>Working<br>Budget | Difference<br>(Approved<br>and<br>Working) |
|----------------------------------------------------------|----------------------------|---------------------------------|----------------------------|-----------------------------------|-----------------------------------|--------------------------------------------|
| Insurance                                                | 18,000                     | 18,000                          | 15,000                     | 4,090.00                          | 27%                               | 3,000                                      |
| Official Bonds                                           | 400                        | 400                             | 400                        | 431.00                            | 108%                              | -                                          |
| Gas (HVAC)                                               | 20,000                     | 20,000                          | 10,000                     | 4,713.52                          | 47%                               | 10,000                                     |
| Electricity                                              | 32,000                     | 32,000                          | 30,000                     | 16,728.81                         | 56%                               | 2,000                                      |
| Water                                                    | 4,000                      | 4,000                           | 4,000                      | 2,755.78                          | 69%                               |                                            |
| Waste Disposal Services                                  | 1,500                      | 1,500                           | 1,000                      | 406.78                            | 41%                               | 500                                        |
| Bldg. & Structure/Maint.                                 | 1,000                      | 1,000                           | 500                        | 29.63                             | 6%                                | 500                                        |
| Equipment/Maint.                                         | 4,000                      | 4,000                           | 1,722                      | 97.32                             | 6%                                | 2,278                                      |
| Equipment/Rental                                         | 3,500                      | 3,500                           | 3,000                      | 1,442.40                          | 48%                               | 500                                        |
| Dues                                                     | 2,500                      | 2,500                           | 1,500                      | 780.10                            | 52%                               | 1,000                                      |
| Taxes                                                    | 500                        | 500                             | 500                        | 140.00                            | 28%                               | -                                          |
| Interest on Temporary Loans                              | 2,000                      | 2,000                           | 2,000                      | 2,125.35                          | 106%                              | -                                          |
| Transfer to LIRF                                         | 15,000                     | -                               | -                          |                                   |                                   |                                            |
| Total Other Services                                     | 186,960                    | 171,960                         | 124,164                    | 73,887.57                         | 60%                               | 47,796                                     |
| 4. Capital Outlays                                       |                            |                                 |                            |                                   |                                   |                                            |
| Land Buildings Improvements                              | 500                        | 500                             | 50                         | -                                 | 0%                                | 450                                        |
| Furniture & Equipment                                    | 4,000                      | 4,000                           | 1,700                      | 1,682.31                          | 99%                               | 2,300                                      |
| Technology Equipment<br>Elwood Adult<br>Elwood Childrens | 16,000<br>33,000<br>13,000 | 16,000<br>33,000<br>13,000      | 13,440<br>27,720<br>10,920 | 1,090.98<br>15,656.42<br>6,243.58 | 8%<br>56%<br>57%                  | 2,560<br>5,280<br>2,080                    |
| Elwood YA                                                | 5,200                      | 5,200                           | 4,368                      | 2,568.25                          | 59%                               | 832                                        |
| Frankton                                                 | 18,500                     | 18,500                          | 15,540                     | 9,259.83                          | 60%                               | 2,960                                      |
| Summitville                                              | 15,500                     | 15,500                          | 13,020                     | 8,666.53                          | 67%                               | 2,480                                      |
| Elwood Indiana Room                                      |                            | -                               |                            | -                                 | 1.504                             | -                                          |
| Elwood Period. & News.                                   | 4,500                      | 4,500                           | 3,700                      | 539.65                            | 15%                               | 800                                        |
| Frankton Per. & Newsp.                                   | 2,800                      | 2,800                           | 1,800                      | 298.95                            | 17%                               | 1,000                                      |
| Summitville Period. & Newsp.                             | 1,700                      | 1,700                           | 1,600                      | 383.66                            | 24%                               | 100                                        |
| Elwood AV                                                | 16,900                     | 16,900                          | 16,900                     | 7,823.73                          | 46%                               | -                                          |
| Frankton AV                                              | 10,400                     | 10,400                          | 10,400                     | 6,265.24                          | 60%                               |                                            |
| Hazelbaker AV                                            | 6,000                      | 6,000                           | 6,000                      | 3,069.56                          | 51%                               | -                                          |
| Technology Software                                      | 5,500                      | 5,500                           | 4,620                      | 2,093.54                          | 45%                               | 880                                        |
| Total Capital Outlays                                    | 153,500                    | 153,500                         | 131,778                    | 65,642.23                         | 50%                               | 21,722                                     |
| 2009 Encumbrances (10881)                                |                            |                                 | 10,881                     | 9,854.00                          | 91%                               | (10,881)                                   |
| Operating Fund                                           | 1,145,092                  | 1,125,341                       | 942,113                    | 570,093.64                        | 61%                               | 183,228                                    |