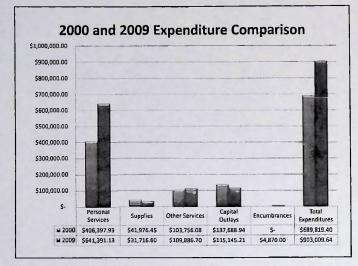

| 5,500      | 5,500                           | 4,620             | 313.00             | 7%                                | 880                                     |
| Total Capital Outlays        | 153,500    | 153,500                         | 126,450           | 22,488.68          | 18%                               | 27,050                                  |
| 2009 Encumbrances (10881)    |            |                                 | 10,881            |                    | 0%                                |                                         |
| Operating Fund               | 1,145,092  | 1,125,341                       | 942,113           | 228,213.00         | 24%                               |                                         |











đ

4/8/20

1









.

5

4/8/2010

1

4/8/2010

4/8/2

| 2009 Personal Se<br>Expenditure |              |
|---------------------------------|--------------|
| Salaries -                      | \$506,984.77 |
| Unemployment Comp               | \$1,080.89   |
| FICA & Medicare -               | \$38,784.93  |
| • PERF -                        | \$29,869.40  |
| Health Insurance -              | \$64,371.14  |
| Salary of Board Treasurer -     | \$300.00     |
| 71% of 2009 B                   | udget        |

## **Current Budget Cuts**

- All programming, book, non-print, periodical and technology software and hardware budgets cut 16% for 2008, 2009 and 2010
- No raises for two years Turned down thermostats in winter 3 degrees and turned up thermostats in summer 3 degrees
- No overtime unless absolut