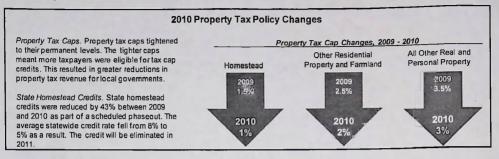

#### **PROPERTY TAX REFORM, 2008-2010**

- What happened in 2008?
  - Sales tax increase from 6% to 7%, on April 1.
  - o Added homestead credits reduce homeowner taxes by about one-third.
  - Township trustees give up assessing duties to counties; most township assessor offices are eliminated, as of July 1.
  - Township assessors eliminated in 30 of 43 larger townships after voter referendum on November 4.
  - Capital projects become subject to referendum; as of June 2010 there have been 30 capital projects referenda; 11 have passed.
  - General Assembly passed first resolution to amend the property tax caps into the Indiana Constitution.
- What happened in 2009?
  - State took over school general fund and county welfare funds, eliminating those property tax levies.
  - State property tax replacement credits and most homestead credits were eliminated; small state homestead credit retained, to be phased out.
  - o Homeowners received new 35% homestead deduction.
  - Tax caps begin phase in, at 1.5% of gross assessed value for homeowners, 2.5% for farm land and rental housing, and 3.5% for all other property; created local revenue losses.
  - General Assembly did not hold a second vote on amending the tax caps into the Indiana Constitution.
- What's happening in 2010?
  - Tax caps tighten to permanent levels, at 1% of gross assessed value for homeowners, 2% for farm land and rental housing, and 3% for all other property; this creates greater tax savings and greater local revenue losses.
  - o State homestead credits continue to phase out.
  - General Assembly passed the second resolution to amend the tax caps into the Indiana Constitution; Voters will see a referendum on November 2, 2010.