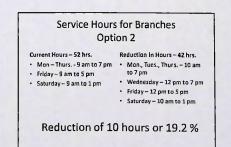

ograms/year
- 6 week summer reading program at each fixed location

Expenditures

• Twice/week info Express Delivery - \$500 Collection Development Expenditures at least 7.5% of total

## 4/8/2010



Elwood Service Hours Option 1

year and will increase with salaries.

#### Current Hours - 60 hrs

- Reduction in Hours 54 hrs Mon – Thurs – 9 am to 8 pm
   Mon – Thurs – 10 am to 8 pm
- Friday 9 am to 6 pm
  - Friday 10 am to 6 pm
- Saturday 9 am to 4 pm

Saturday – 10 am to 4 pm

Reduction of 6 hours or 10 %

## Service Hours for Branches Option 1

Current Hours - 52 hrs. Mon - Thurs. - 9 am to 7 pm
 Mon. - Thurs. - 10 am to 7 pm Friday – 9 am to 5 pm

Reduction in Hours - 46 hrs.

- Friday 10 pm to 5 pm
- Saturday 9 am to 1 pm

Saturday – 10 am to 1 pm

## Reduction of 6 hours or 11.5 %





3

## Service Hours for Branches Option 3

Current Hours - 52 hrs.

5

- Reduction in Hours 40 hrs.
- Mon Thurs. 9 am to 7 pm
   Mon. Thurs. 11 am to 7 pm
- Friday 9 am to 5 pm
   Friday 11 pm to 5 pm Saturday – 9 am to 1 pm
  - Saturday 11 am to 1 pm

Reduction of 12 hours or 23.1 %

## Cost of Living Increase using current staff salaries

- 1% Increase in salaries -\$4,541
- 2% Increase in salaries \$9,081
- 3% Increase in salaries \$13,622
- 4% Increase in salaries \$18,163
- 5% Increase in salaries \$22,704

| 2007                                                                                                                                                        | Revenue                                                                                                        | Expendi