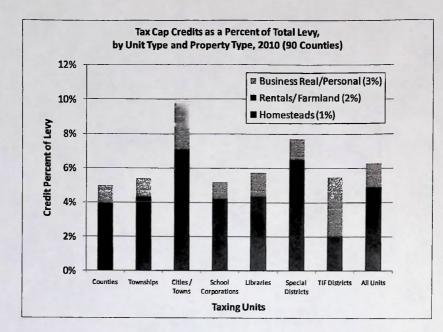

#### Indiana Library Federation's Position on the Public Question of Placing Property Tax Caps in State's Constitution

The ILF wishes to provide citizens with information to make educated decisions regarding their votes on November 2, 2010 as to permanently placing caps on property taxes in the Indiana Constitution.

- · Libraries are funded by property taxes.
- Property taxes are presently capped by a statute enacted by the Indiana legislature.
- Putting property tax caps into the constitution is unnecessary.
- Property tax caps have already restricted funding which has reduced services for emergency services, libraries, schools, road and bridge repair, pools, parks and trails.
- Property tax caps restrict the amount of money available for schools, libraries, and other local services. Other taxes may need to be increased or local surcharges will need to be implemented to pay for these services.
- Public libraries in Indiana are restricted from raising additional operating revenue through other taxing means.
- Real property tax reform needs to encompass a fair relationship between the provision of core government services, property value and the taxpayer. Indiana citizens need the flexibility to adjust tax rates in response to services being reduced due to restrictions on funding. Flexibility is lost when the caps are in the constitution as opposed to statutory.
- ILF opposes Public Question #1, which will be on the November 2, 2010 ballot.

#### **PROPERTY TAX REFORM, 2008-2010**

- What happened in 2008?
  - Sales tax increase from 6% to 7%, on April 1.
  - o Added homestead credits reduce homeowner taxes by about one-third.
  - Township trustees give up assessing duties to counties; most township assessor offices are eliminated, as of July 1.
  - Township assessors eliminated in 30 of 43 larger townships after voter referendum on November 4.
  - Capital projects become subject to referendum; as of June 2010 there have been 30 capital projects referenda; 11 have passed.
  - General Assembly passed first resolution to amend the property tax caps into the Indiana Constitution.
- What happened in 2009?
  - State took over school general fund and county welfare funds, eliminating those property tax levies.
  - State property tax replacement credits and most homestead credits were eliminated; small state homestead credit retained, to be phased out.
  - o Homeowners received new 35% homestead deduction.
  - Tax caps begin phase in, at 1.5% of gross assessed value for homeowners, 2.5% for farm land and rental housing, and 3.5% for all other property; created local revenue losses.
  - General Assembly did not hold a second vote on amending the tax caps into the Indiana Constitution.
- What's happening in 2010?
  - Tax caps tighten to permanent levels, at 1% of gross assessed value for homeowners, 2% for farm land and rental housing, and 3% for all other property; this creates greater tax savings and greater local revenue losses.
  - o State homestead credits continue to phase out.
  - General Assembly passed the second resolution to amend the tax caps into the Indiana Constitution; Voters will see a referendum on November 2, 2010.