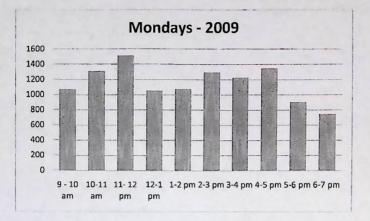

NAY

(Attest by Secretary)

|            | AUG       | AUG    | Amount of  | % OF   | YTD        | YTD       | Amount of     | YTD % OF |
|------------|-----------|--------|------------|--------|------------|-----------|---------------|----------|
|            | 2009      | 2010   | Change     | Change | 2009       | 2010      | Change        | Change   |
| ELWOOD     |           |        |            |        |            |           |               |          |
| ADULT      | 2,918     | 3,331  | 413        | 14%    | 24,203     | 23,881    | -322          | -19      |
| JUVENILE   | 1,284     | 1,607  | 323        | 25%    | 13,117     | 13,606    | 489           | 49       |
| Y. A.      | 321       | 383    | 62         | 19%    | 2,349      | 2,714     | 365           | 169      |
| PERIOD.    | 560       | 700    | 140        | 25%    | 4,644      | 4,951     | 307           | 79       |
| AUDIO      | 179       | 175    | -4         | -2%    | 1,191      | 1,103     | -88           | -79      |
| VIDEO      | 4,779     | 5,180  | 401        | 8%     | 37,192     | 34,784    | -2,408        | -6%      |
| TOTAL      | 10,041    | 11,376 | 1335       | 13%    | 82,696     | 81,039    | -1,657        | -29      |
| FRANKTON   |           |        |            |        |            |           |               |          |
| ADULT      | 1,162     | 1,054  | -108       | -9%    | 9,565      | 8,307     | -1258         | -139     |
| JUVENILE   | 753       | 509    | -244       | -32%   | 5,516      | 4,813     | -703          |          |
| Y. A.      | 138       | 147    | 9          | 7%     | 1,300      | 1,272     | -28           | -29      |
| PERIOD.    | 283       | 267    | -16        | -6%    | 2,277      | 2,243     | -34           | -19      |
| AUDIO      | 47        | 37     | -10        | -21%   | 408        | 269       | -139          | -349     |
| VIDEO      | 1,592     | 1,573  | -19        | -1%    | 13,119     | 11,400    | -1719         | -139     |
| TOTAL      | 3,975     | 3,587  | -388       | -10%   | 32,185     | 28,304    | -3,881        | -129     |
| HAZELBAKER |           |        |            |        |            |           |               |          |
| ADULT      | 779       | 768    | -11        | -1%    | 6,567      | 6,197     | -370          | -69      |
| JUVENILE   | 364       | 300    | -64        |        | 3,330      | 3,046     | -284          | -9%      |
| Y. A.      | 43        | 96     | 53         | 123%   | 477        | 587       | 110           | 239      |
| PERIOD.    | 123       | 71     | -52        | -42%   | 1,126      | 834       | -292          | -269     |
| AUDIO      | 43        | 3      | -40        | -93%   | 261        | 208       | -53           | -20%     |
| VIDEO      | 801       | 1,070  | 269        | 34%    | 6,891      | 6,988     | 97            | 19       |
| TOTAL      | 2,153     | 2,308  | 155        | 7%     | 18,652     | 17,860    | -792          | -49      |
| SYSTEM     |           |        |            |        |            |           |               |          |
| ADULT      | 4,859     | 5,153  | 294        | 6%     | 40,335     | 38,385    | -1,950        | -5%      |
| JUVENILE   | 2,401     | 2,416  | 15         | 1%     | 21,963     | 21,465    | -498          | -29      |
| Y. A.      | 502       | 626    | 124        | 25%    | 4,126      | 4,573     | 447           | 119      |
| PERIOD.    | 966       | 1,038  | 72         | 7%     | 8,047      | 8,028     | -19           | 09       |
| AUDIO      | 269       | 215    | -54        | -20%   | 1,860      | 1,580     | -280          | -159     |
| VIDEO      | 7,172     | 7,823  | 651        | 9%     | 57,202     | 53,172    | -4,030        | -79      |
| TOTAL      | 16,169    | 17,271 | 1102       | 7%     | 133,533    | 127,203   |               | -59      |
|            |           |        |            |        |            |           |               |          |
|            | ELWOOD FI |        | HAZELBAKER |        |            |           |               |          |
| TRAFFIC    | 11,229    | 2119   | 2024       | -      |            |           | CCCD 1 22C IT | ENAC     |
| REF.       | 113       | 31     | 56         |        |            |           | SSED 1,336 IT | EIVIS.   |
| ASSIST.    | 1464      | 306    | 201        | P      | repared by | Jamie Sco | ττ            |          |