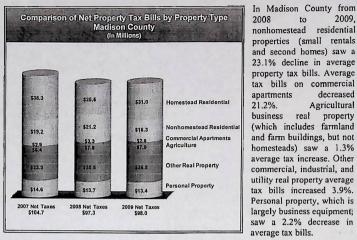

ffects on County Tax Bills. Statewide, average homeowner tax bills rose by about 1% from 2008 to 2009. Average homeowner tax bills in Madison County increased by 18.7%. The school general fund and county welfare levies were a smaller share of Madison County's levy in 2008, so their elimination reduced Madison tax rates by less than the state average. Madison County local units increased their levies by more than the state average, which meant that tax rates fell even less. Madison County

did not adopt a local option income tax for property tax relief, though some Madison County homeowners were eligible for the

circuit breaker tax cap credits. Homeowner taxes were substantially lower in 2009 compared to 2007 in Madison County, as they were in almost all Indiana counties.

Madison County



Circuit Breaker Tax Caps. Property tax caps limit taxpayers' tax bills to a fixed percentage of their property's assessed value before deductions. Tax bills that exceed the caps are reduced by a tax credit. The cap rates were 1.5% for homesteads, 2.5% for other residential property and farmland, and 3.5% for other property. In 2010 and after, the cap rates will be 1%, 2%, and 3%, respectively.

Local Revenue Losses. Local governments do not collect the amount of these tax cap credits, and the revenue is not replaced. More taxpayers are likely to be eligible for circuit breaker tax cap credits in jurisdictions with higher tax rates. Tax districts in cities and towns tend to have higher tax rates because the municipal tax rate is added to tax bills. Cities and towns and jurisdictions that