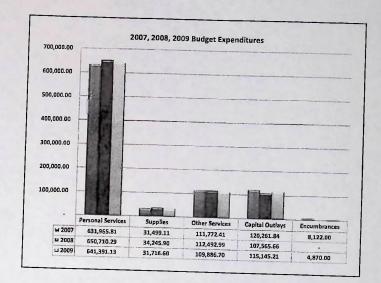

| 5,500      | 5,500                           | 4,620             | 313.00             | 7%                                | 880                                     |
| Total Capital Outlays        | 153,500    | 153,500                         | 126,450           | 22,488.68          | 18%                               | 27,050                                  |
| 2009 Encumbrances (10881)    |            |                                 | 10,881            |                    | 0%                                |                                         |
| Operating Fund               | 1,145,092  | 1,125,341                       | 942,113           | 228,213.00         | 24%                               |                                         |











đ

4/8/20

1









.

5

4/8/2010

1

4/8/2010

4/8/2

| 2009 Personal Se<br>Expenditure |              |
|---------------------------------|--------------|
| Salaries -                      | \$506,984.77 |
| Unemployment Comp               | \$1,080.89   |
| FICA & Medicare -               | \$38,784.93  |
| • PERF -                        | \$29,869.40  |
| Health Insurance -              | \$64,371.14  |
| Salary of Board Treasurer -     | \$300.00     |
| 71% of 2009 B                   | udget        |

## **Current Budget Cuts**

- All programming, book, non-print, periodical and technology software and hardware budgets cut 16% for 2008, 2009 and 2010
- No raises for two years Turned down thermostats in winter 3 degrees and turned up thermostats in summer 3 degrees
- No overtime unless absolutely