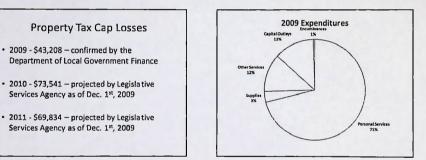

Technology Software          | 5,500      | 5,500                           | 4,620             | 313.00             | 7%                                | 880                                     |
| Total Capital Outlays        | 153,500    | 153,500                         | 126,450           | 22,488.68          | 18%                               | 27,050                                  |
| 2009 Encumbrances (10881)    |            |                                 | 10,881            |                    | 0%                                |                                         |
| Operating Fund               | 1,145,092  | 1,125,341                       | 942,113           | 228,213.00         | 24%                               |                                         |











đ

4/8/20

1









.

5

4/8/2010

1

4/8/2010

4/8/2

| 2009 Personal Se<br>Expenditure |              |
|---------------------------------|--------------|
| Salaries -                      | \$506,984.77 |
| Unemployment Comp               | \$1,080.89   |
| FICA & Medicare -               | \$38,784.93  |
| • PERF -                        | \$29,869.40  |
| Health Insurance -              | \$64,371.14  |
| Salary of Board Treasurer -     | \$300.00     |
| 71% of 2009 B                   | udget        |

## **Current Budget Cuts**

- All programming, book, non-print, periodical and technology software and hardware budgets cut 16% for 2008, 2009 and 2010
- No raises for two years Turned down thermostats in winter 3 degrees and turned up thermostats in summer 3 degrees
- No ove