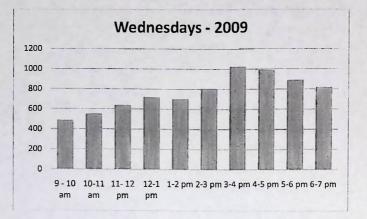

NAY

(Attest by Secretary)

|            | AUG       | AUG    | Amount of  | % OF   | YTD        | YTD       | Amount of     | YTD % OF |
|------------|-----------|--------|------------|--------|------------|-----------|---------------|----------|
|            | 2009      | 2010   | Change     | Change | 2009       | 2010      | Change        | Change   |
| ELWOOD     |           |        |            |        |            |           |               |          |
| ADULT      | 2,918     | 3,331  | 413        | 14%    | 24,203     | 23,881    | -322          | -19      |
| JUVENILE   | 1,284     | 1,607  | 323        | 25%    | 13,117     | 13,606    | 489           | 49       |
| Y. A.      | 321       | 383    | 62         | 19%    | 2,349      | 2,714     | 365           | 169      |
| PERIOD.    | 560       | 700    | 140        | 25%    | 4,644      | 4,951     | 307           | 79       |
| AUDIO      | 179       | 175    | -4         | -2%    | 1,191      | 1,103     | -88           | -79      |
| VIDEO      | 4,779     | 5,180  | 401        | 8%     | 37,192     | 34,784    | -2,408        | -6%      |
| TOTAL      | 10,041    | 11,376 | 1335       | 13%    | 82,696     | 81,039    | -1,657        | -29      |
| FRANKTON   |           |        |            |        |            |           |               |          |
| ADULT      | 1,162     | 1,054  | -108       | -9%    | 9,565      | 8,307     | -1258         | -139     |
| JUVENILE   | 753       | 509    | -244       | -32%   | 5,516      | 4,813     | -703          |          |
| Y. A.      | 138       | 147    | 9          | 7%     | 1,300      | 1,272     | -28           | -29      |
| PERIOD.    | 283       | 267    | -16        | -6%    | 2,277      | 2,243     | -34           | -19      |
| AUDIO      | 47        | 37     | -10        | -21%   | 408        | 269       | -139          | -349     |
| VIDEO      | 1,592     | 1,573  | -19        | -1%    | 13,119     | 11,400    | -1719         | -139     |
| TOTAL      | 3,975     | 3,587  | -388       | -10%   | 32,185     | 28,304    | -3,881        | -129     |
| HAZELBAKER |           |        |            |        |            |           |               |          |
| ADULT      | 779       | 768    | -11        | -1%    | 6,567      | 6,197     | -370          | -69      |
| JUVENILE   | 364       | 300    | -64        |        | 3,330      | 3,046     | -284          | -9%      |
| Y. A.      | 43        | 96     | 53         | 123%   | 477        | 587       | 110           | 239      |
| PERIOD.    | 123       | 71     | -52        | -42%   | 1,126      | 834       | -292          | -269     |
| AUDIO      | 43        | 3      | -40        | -93%   | 261        | 208       | -53           | -20%     |
| VIDEO      | 801       | 1,070  | 269        | 34%    | 6,891      | 6,988     | 97            | 19       |
| TOTAL      | 2,153     | 2,308  | 155        | 7%     | 18,652     | 17,860    | -792          | -49      |
| SYSTEM     |           |        |            |        |            |           |               |          |
| ADULT      | 4,859     | 5,153  | 294        | 6%     | 40,335     | 38,385    | -1,950        | -5%      |
| JUVENILE   | 2,401     | 2,416  | 15         | 1%     | 21,963     | 21,465    | -498          | -29      |
| Y. A.      | 502       | 626    | 124        | 25%    | 4,126      | 4,573     | 447           | 119      |
| PERIOD.    | 966       | 1,038  | 72         | 7%     | 8,047      | 8,028     | -19           | 09       |
| AUDIO      | 269       | 215    | -54        | -20%   | 1,860      | 1,580     | -280          | -159     |
| VIDEO      | 7,172     | 7,823  | 651        | 9%     | 57,202     | 53,172    | -4,030        | -79      |
| TOTAL      | 16,169    | 17,271 | 1102       | 7%     | 133,533    | 127,203   |               | -59      |
|            |           |        |            |        |            |           |               |          |
|            | ELWOOD FI |        | HAZELBAKER |        |            |           |               |          |
| TRAFFIC    | 11,229    | 2119   | 2024       | -      |            |           | CCCD 1 22C IT | ENAC     |
| REF.       | 113       | 31     | 56         |        |            |           | SSED 1,336 IT | EIVIS.   |
| ASSIST.    | 1464      | 306    | 201        | P      | repared by | Jamie Sco | ττ            |          |