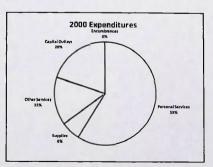

hnology Software          | 5,500      | 5,500                           | 4,620             | 313.00             | 7%                                | 880                                     |
| Total Capital Outlays        | 153,500    | 153,500                         | 126,450           | 22,488.68          | 18%                               | 27,050                                  |
| 2009 Encumbrances (10881)    |            |                                 | 10,881            |                    | 0%                                |                                         |
| Operating Fund               | 1,145,092  | 1,125,341                       | 942,113           | 228,213.00         | 24%                               |                                         |











đ

4/8/20

1









.

5

4/8/2010

1

4/8/2010

4/8/2

| 2009 Personal Se<br>Expenditure |              |
|---------------------------------|--------------|
| Salaries -                      | \$506,984.77 |
| Unemployment Comp               | \$1,080.89   |
| FICA & Medicare -               | \$38,784.93  |
| • PERF -                        | \$29,869.40  |
| Health Insurance -              | \$64,371.14  |
| Salary of Board Treasurer -     | \$300.00     |
| 71% of 2009 B                   | udget        |

## **Current Budget Cuts**

- All programming, book, non-print, periodical and technology software and hardware budgets cut 16% for 2008, 2009 and 2010
- No raises for two years Turned down thermostats in winter 3 degrees and turned up thermostats in summer 3 degrees
- No overtim