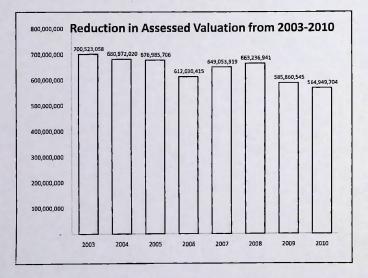

| 5,500      | 5,500                           | 4,620             | 313.00             | 7%                                | 880                                     |
| Total Capital Outlays        | 153,500    | 153,500                         | 126,450           | 22,488.68          | 18%                               | 27,050                                  |
| 2009 Encumbrances (10881)    |            |                                 | 10,881            |                    | 0%                                |                                         |
| Operating Fund               | 1,145,092  | 1,125,341                       | 942,113           | 228,213.00         | 24%                               |                                         |











đ

4/8/20

1









.

5

4/8/2010

1

4/8/2010

4/8/2

| 2009 Personal Se<br>Expenditure |              |
|---------------------------------|--------------|
| Salaries -                      | \$506,984.77 |
| Unemployment Comp               | \$1,080.89   |
| FICA & Medicare -               | \$38,784.93  |
| • PERF -                        | \$29,869.40  |
| Health Insurance -              | \$64,371.14  |
| Salary of Board Treasurer -     | \$300.00     |
| 71% of 2009 B                   | udget        |

## **Current Budget Cuts**

- All programming, book, non-print, periodical and technology software and hardware budgets cut 16% for 2008, 2009 and 2010
- No raises for two years Turned down thermostats in winter 3 degrees and turned up thermostats in summer 3 degrees
- No overtime unless absolutel