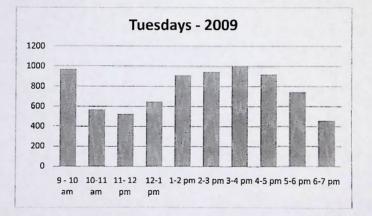

NAY

(Attest by Secretary)

|            | AUG       | AUG    | Amount of  | % OF   | YTD        | YTD       | Amount of     | YTD % OF |
|------------|-----------|--------|------------|--------|------------|-----------|---------------|----------|
|            | 2009      | 2010   | Change     | Change | 2009       | 2010      | Change        | Change   |
| ELWOOD     |           |        |            |        |            |           |               |          |
| ADULT      | 2,918     | 3,331  | 413        | 14%    | 24,203     | 23,881    | -322          | -19      |
| JUVENILE   | 1,284     | 1,607  | 323        | 25%    | 13,117     | 13,606    | 489           | 49       |
| Y. A.      | 321       | 383    | 62         | 19%    | 2,349      | 2,714     | 365           | 169      |
| PERIOD.    | 560       | 700    | 140        | 25%    | 4,644      | 4,951     | 307           | 79       |
| AUDIO      | 179       | 175    | -4         | -2%    | 1,191      | 1,103     | -88           | -79      |
| VIDEO      | 4,779     | 5,180  | 401        | 8%     | 37,192     | 34,784    | -2,408        | -6%      |
| TOTAL      | 10,041    | 11,376 | 1335       | 13%    | 82,696     | 81,039    | -1,657        | -29      |
| FRANKTON   |           |        |            |        |            |           |               |          |
| ADULT      | 1,162     | 1,054  | -108       | -9%    | 9,565      | 8,307     | -1258         | -139     |
| JUVENILE   | 753       | 509    | -244       | -32%   | 5,516      | 4,813     | -703          |          |
| Y. A.      | 138       | 147    | 9          | 7%     | 1,300      | 1,272     | -28           | -29      |
| PERIOD.    | 283       | 267    | -16        | -6%    | 2,277      | 2,243     | -34           | -19      |
| AUDIO      | 47        | 37     | -10        | -21%   | 408        | 269       | -139          | -349     |
| VIDEO      | 1,592     | 1,573  | -19        | -1%    | 13,119     | 11,400    | -1719         | -139     |
| TOTAL      | 3,975     | 3,587  | -388       | -10%   | 32,185     | 28,304    | -3,881        | -129     |
| HAZELBAKER |           |        |            |        |            |           |               |          |
| ADULT      | 779       | 768    | -11        | -1%    | 6,567      | 6,197     | -370          | -69      |
| JUVENILE   | 364       | 300    | -64        |        | 3,330      | 3,046     | -284          | -9%      |
| Y. A.      | 43        | 96     | 53         | 123%   | 477        | 587       | 110           | 239      |
| PERIOD.    | 123       | 71     | -52        | -42%   | 1,126      | 834       | -292          | -269     |
| AUDIO      | 43        | 3      | -40        | -93%   | 261        | 208       | -53           | -20%     |
| VIDEO      | 801       | 1,070  | 269        | 34%    | 6,891      | 6,988     | 97            | 19       |
| TOTAL      | 2,153     | 2,308  | 155        | 7%     | 18,652     | 17,860    | -792          | -49      |
| SYSTEM     |           |        |            |        |            |           |               |          |
| ADULT      | 4,859     | 5,153  | 294        | 6%     | 40,335     | 38,385    | -1,950        | -5%      |
| JUVENILE   | 2,401     | 2,416  | 15         | 1%     | 21,963     | 21,465    | -498          | -29      |
| Y. A.      | 502       | 626    | 124        | 25%    | 4,126      | 4,573     | 447           | 119      |
| PERIOD.    | 966       | 1,038  | 72         | 7%     | 8,047      | 8,028     | -19           | 09       |
| AUDIO      | 269       | 215    | -54        | -20%   | 1,860      | 1,580     | -280          | -159     |
| VIDEO      | 7,172     | 7,823  | 651        | 9%     | 57,202     | 53,172    | -4,030        | -79      |
| TOTAL      | 16,169    | 17,271 | 1102       | 7%     | 133,533    | 127,203   |               | -59      |
|            |           |        |            |        |            |           |               |          |
|            | ELWOOD FI |        | HAZELBAKER |        |            |           |               |          |
| TRAFFIC    | 11,229    | 2119   | 2024       | -      |            |           | CCCD 1 22C IT | ENAC     |
| REF.       | 113       | 31     | 56         |        |            |           | SSED 1,336 IT | EIVIS.   |
| ASSIST.    | 1464      | 306    | 201        | P      | repared by | Jamie Sco | ττ            |          |