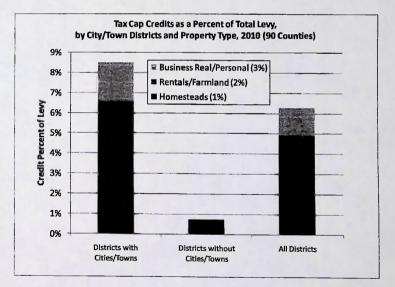

#### Indiana Library Federation's Position on the Public Question of Placing Property Tax Caps in State's Constitution

The ILF wishes to provide citizens with information to make educated decisions regarding their votes on November 2, 2010 as to permanently placing caps on property taxes in the Indiana Constitution.

- · Libraries are funded by property taxes.
- Property taxes are presently capped by a statute enacted by the Indiana legislature.
- Putting property tax caps into the constitution is unnecessary.
- Property tax caps have already restricted funding which has reduced services for emergency services, libraries, schools, road and bridge repair, pools, parks and trails.
- Property tax caps restrict the amount of money available for schools, libraries, and other local services. Other taxes may need to be increased or local surcharges will need to be implemented to pay for these services.
- Public libraries in Indiana are restricted from raising additional operating revenue through other taxing means.
- Real property tax reform needs to encompass a fair relationship between the provision of core government services, property value and the taxpayer. Indiana citizens need the flexibility to adjust tax rates in response to services being reduced due to restrictions on funding. Flexibility is lost when the caps are in the constitution as opposed to statutory.
- ILF opposes Public Question #1, which will be on the November 2, 2010 ballot.

#### **PROPERTY TAX REFORM, 2008-2010**

- What happened in 2008?
  - Sales tax increase from 6% to 7%, on April 1.
  - o Added homestead credits reduce homeowner taxes by about one-third.
  - Township trustees give up assessing duties to counties; most township assessor offices are eliminated, as of July 1.
  - Township assessors eliminated in 30 of 43 larger townships after voter referendum on November 4.
  - Capital projects become subject to referendum; as of June 2010 there have been 30 capital projects referenda; 11 have passed.
  - General Assembly passed first resolution to amend the property tax caps into the Indiana Constitution.
- What happened in 2009?
  - State took over school general fund and county welfare funds, eliminating those property tax levies.
  - State property tax replacement credits and most homestead credits were eliminated; small state homestead credit retained, to be phased out.
  - o Homeowners received new 35% homestead deduction.
  - Tax caps begin phase in, at 1.5% of gross assessed value for homeowners, 2.5% for farm land and rental housing, and 3.5% for all other property; created local revenue losses.
  - General Assembly did not hold a second vote on amending the tax caps into the Indiana Constitution.
- What's happening in 2010?
  - Tax caps tighten to permanent levels, at 1% of gross assessed value for homeowners, 2% for farm land and rental housing, and 3% for all other property; this creates greater tax savings and greater local revenue losses.
  - o State homestead credits continue to phase out.
  - General Assembly passed the second resolution to amend the tax caps into the Indiana Constitution; Voters will see a referendum on November 2, 2010.