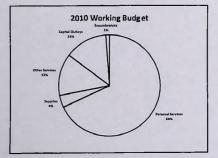

#### Working Budget for 2010

As of the end of August 61% of the working budget has been spent, with 107% of the professional service appropriation being spent, due in part to contracting with Chester Technology. One hundred and two percent of automation has been spent, in part due to the addition of ITSMARC, online cataloging.

| Operating Fund                                           | 2010 (Pub)                 | 2010<br>(Reduced &<br>Approved) | 2010<br>(Working)          | Aug.<br>Disburse.                 | % Used<br>Of<br>Working<br>Budget | Difference<br>(Approved<br>and<br>Working) |
|----------------------------------------------------------|----------------------------|---------------------------------|----------------------------|-----------------------------------|-----------------------------------|--------------------------------------------|
| Insurance                                                | 18,000                     | 18,000                          | 15,000                     | 4,090.00                          | 27%                               | 3,000                                      |
| Official Bonds                                           | 400                        | 400                             | 400                        | 431.00                            | 108%                              | -                                          |
| Gas (HVAC)                                               | 20,000                     | 20,000                          | 10,000                     | 4,713.52                          | 47%                               | 10,000                                     |
| Electricity                                              | 32,000                     | 32,000                          | 30,000                     | 16,728.81                         | 56%                               | 2,000                                      |
| Water                                                    | 4,000                      | 4,000                           | 4,000                      | 2,755.78                          | 69%                               |                                            |
| Waste Disposal Services                                  | 1,500                      | 1,500                           | 1,000                      | 406.78                            | 41%                               | 500                                        |
| Bldg. & Structure/Maint.                                 | 1,000                      | 1,000                           | 500                        | 29.63                             | 6%                                | 500                                        |
| Equipment/Maint.                                         | 4,000                      | 4,000                           | 1,722                      | 97.32                             | 6%                                | 2,278                                      |
| Equipment/Rental                                         | 3,500                      | 3,500                           | 3,000                      | 1,442.40                          | 48%                               | 500                                        |
| Dues                                                     | 2,500                      | 2,500                           | 1,500                      | 780.10                            | 52%                               | 1,000                                      |
| Taxes                                                    | 500                        | 500                             | 500                        | 140.00                            | 28%                               | -                                          |
| Interest on Temporary Loans                              | 2,000                      | 2,000                           | 2,000                      | 2,125.35                          | 106%                              | -                                          |
| Transfer to LIRF                                         | 15,000                     | -                               | -                          |                                   |                                   |                                            |
| Total Other Services                                     | 186,960                    | 171,960                         | 124,164                    | 73,887.57                         | 60%                               | 47,796                                     |
| 4. Capital Outlays                                       |                            |                                 |                            |                                   |                                   |                                            |
| Land Buildings Improvements                              | 500                        | 500                             | 50                         | -                                 | 0%                                | 450                                        |
| Furniture & Equipment                                    | 4,000                      | 4,000                           | 1,700                      | 1,682.31                          | 99%                               | 2,300                                      |
| Technology Equipment<br>Elwood Adult<br>Elwood Childrens | 16,000<br>33,000<br>13,000 | 16,000<br>33,000<br>13,000      | 13,440<br>27,720<br>10,920 | 1,090.98<br>15,656.42<br>6,243.58 | 8%<br>56%<br>57%                  | 2,560<br>5,280<br>2,080                    |
| Elwood YA                                                | 5,200                      | 5,200                           | 4,368                      | 2,568.25                          | 59%                               | 832                                        |
| Frankton                                                 | 18,500                     | 18,500                          | 15,540                     | 9,259.83                          | 60%                               | 2,960                                      |
| Summitville                                              | 15,500                     | 15,500                          | 13,020                     | 8,666.53                          | 67%                               | 2,480                                      |
| Elwood Indiana Room                                      |                            | -                               |                            | -                                 | 1.504                             | -                                          |
| Elwood Period. & News.                                   | 4,500                      | 4,500                           | 3,700                      | 539.65                            | 15%                               | 800                                        |
| Frankton Per. & Newsp.                                   | 2,800                      | 2,800                           | 1,800                      | 298.95                            | 17%                               | 1,000                                      |
| Summitville Period. & Newsp.                             | 1,700                      | 1,700                           | 1,600                      | 383.66                            | 24%                               | 100                                        |
| Elwood AV                                                | 16,900                     | 16,900                          | 16,900                     | 7,823.73                          | 46%                               | -                                          |
| Frankton AV                                              | 10,400                     | 10,400                          | 10,400                     | 6,265.24                          | 60%                               |                                            |
| Hazelbaker AV                                            | 6,000                      | 6,000                           | 6,000                      | 3,069.56                          | 51%                               | -                                          |
| Technology Software                                      | 5,500                      | 5,500                           | 4,620                      | 2,093.54                          | 45%                               | 880                                        |
| Total Capital Outlays                                    | 153,500                    | 153,500                         | 131,778                    | 65,642.23                         | 50%                               | 21,722                                     |
| 2009 Encumbrances (10881)                                |                            |                                 | 10,881                     | 9,854.00                          | 91%                               | (10,881)                                   |
| Operating Fund                                           | 1,145,092                  | 1,125,341                       | 942,113                    | 570,093.64                        | 61%                               | 183,228                                    |