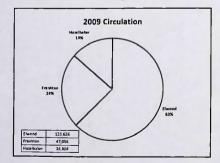

echnology Software          | 5,500      | 5,500                           | 4,620             | 313.00             | 7%                                | 880                                     |
| Total Capital Outlays        | 153,500    | 153,500                         | 126,450           | 22,488.68          | 18%                               | 27,050                                  |
| 2009 Encumbrances (10881)    |            |                                 | 10,881            |                    | 0%                                |                                         |
| Operating Fund               | 1,145,092  | 1,125,341                       | 942,113           | 228,213.00         | 24%                               |                                         |











đ

4/8/20

1









.

5

4/8/2010

1

4/8/2010

4/8/2

| 2009 Personal Se<br>Expenditure |              |
|---------------------------------|--------------|
| Salaries -                      | \$506,984.77 |
| Unemployment Comp               | \$1,080.89   |
| FICA & Medicare -               | \$38,784.93  |
| • PERF -                        | \$29,869.40  |
| Health Insurance -              | \$64,371.14  |
| Salary of Board Treasurer -     | \$300.00     |
| 71% of 2009 B                   | udget        |

## **Current Budget Cuts**

- All programming, book, non-print, periodical and technology software and hardware budgets cut 16% for 2008, 2009 and 2010
- No raises for two years Turned down thermostats in winter 3 degrees and turned up thermostats in summer 3 degrees
- No overt