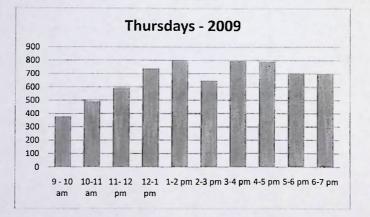

NAY

(Attest by Secretary)

|            | AUG       | AUG    | Amount of  | % OF   | YTD        | YTD       | Amount of     | YTD % OF |
|------------|-----------|--------|------------|--------|------------|-----------|---------------|----------|
|            | 2009      | 2010   | Change     | Change | 2009       | 2010      | Change        | Change   |
| ELWOOD     |           |        |            |        |            |           |               |          |
| ADULT      | 2,918     | 3,331  | 413        | 14%    | 24,203     | 23,881    | -322          | -19      |
| JUVENILE   | 1,284     | 1,607  | 323        | 25%    | 13,117     | 13,606    | 489           | 49       |
| Y. A.      | 321       | 383    | 62         | 19%    | 2,349      | 2,714     | 365           | 169      |
| PERIOD.    | 560       | 700    | 140        | 25%    | 4,644      | 4,951     | 307           | 79       |
| AUDIO      | 179       | 175    | -4         | -2%    | 1,191      | 1,103     | -88           | -79      |
| VIDEO      | 4,779     | 5,180  | 401        | 8%     | 37,192     | 34,784    | -2,408        | -6%      |
| TOTAL      | 10,041    | 11,376 | 1335       | 13%    | 82,696     | 81,039    | -1,657        | -29      |
| FRANKTON   |           |        |            |        |            |           |               |          |
| ADULT      | 1,162     | 1,054  | -108       | -9%    | 9,565      | 8,307     | -1258         | -139     |
| JUVENILE   | 753       | 509    | -244       | -32%   | 5,516      | 4,813     | -703          |          |
| Y. A.      | 138       | 147    | 9          | 7%     | 1,300      | 1,272     | -28           | -29      |
| PERIOD.    | 283       | 267    | -16        | -6%    | 2,277      | 2,243     | -34           | -19      |
| AUDIO      | 47        | 37     | -10        | -21%   | 408        | 269       | -139          | -349     |
| VIDEO      | 1,592     | 1,573  | -19        | -1%    | 13,119     | 11,400    | -1719         | -139     |
| TOTAL      | 3,975     | 3,587  | -388       | -10%   | 32,185     | 28,304    | -3,881        | -129     |
| HAZELBAKER |           |        |            |        |            |           |               |          |
| ADULT      | 779       | 768    | -11        | -1%    | 6,567      | 6,197     | -370          | -69      |
| JUVENILE   | 364       | 300    | -64        |        | 3,330      | 3,046     | -284          | -9%      |
| Y. A.      | 43        | 96     | 53         | 123%   | 477        | 587       | 110           | 239      |
| PERIOD.    | 123       | 71     | -52        | -42%   | 1,126      | 834       | -292          | -269     |
| AUDIO      | 43        | 3      | -40        | -93%   | 261        | 208       | -53           | -20%     |
| VIDEO      | 801       | 1,070  | 269        | 34%    | 6,891      | 6,988     | 97            | 19       |
| TOTAL      | 2,153     | 2,308  | 155        | 7%     | 18,652     | 17,860    | -792          | -49      |
| SYSTEM     |           |        |            |        |            |           |               |          |
| ADULT      | 4,859     | 5,153  | 294        | 6%     | 40,335     | 38,385    | -1,950        | -5%      |
| JUVENILE   | 2,401     | 2,416  | 15         | 1%     | 21,963     | 21,465    | -498          | -29      |
| Y. A.      | 502       | 626    | 124        | 25%    | 4,126      | 4,573     | 447           | 119      |
| PERIOD.    | 966       | 1,038  | 72         | 7%     | 8,047      | 8,028     | -19           | 09       |
| AUDIO      | 269       | 215    | -54        | -20%   | 1,860      | 1,580     | -280          | -159     |
| VIDEO      | 7,172     | 7,823  | 651        | 9%     | 57,202     | 53,172    | -4,030        | -79      |
| TOTAL      | 16,169    | 17,271 | 1102       | 7%     | 133,533    | 127,203   |               | -59      |
|            |           |        |            |        |            |           |               |          |
|            | ELWOOD FI |        | HAZELBAKER |        |            |           |               |          |
| TRAFFIC    | 11,229    | 2119   | 2024       | -      |            |           | CCCD 1 22C IT | ENAC     |
| REF.       | 113       | 31     | 56         |        |            |           | SSED 1,336 IT | EIVIS.   |
| ASSIST.    | 1464      | 306    | 201        | P      | repared by | Jamie Sco | ττ            |          |