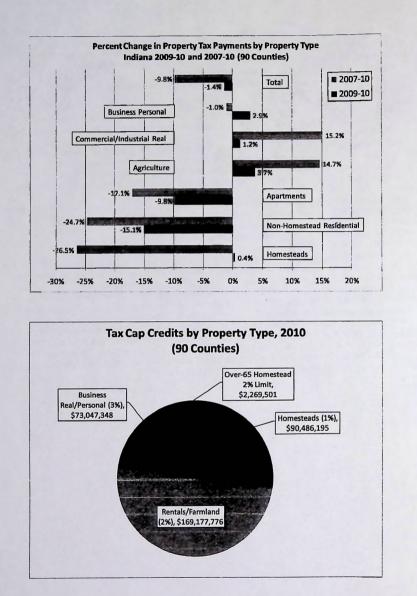

#### Indiana Library Federation's Position on the Public Question of Placing Property Tax Caps in State's Constitution

The ILF wishes to provide citizens with information to make educated decisions regarding their votes on November 2, 2010 as to permanently placing caps on property taxes in the Indiana Constitution.

- · Libraries are funded by property taxes.
- Property taxes are presently capped by a statute enacted by the Indiana legislature.
- Putting property tax caps into the constitution is unnecessary.
- Property tax caps have already restricted funding which has reduced services for emergency services, libraries, schools, road and bridge repair, pools, parks and trails.
- Property tax caps restrict the amount of money available for schools, libraries, and other local services. Other taxes may need to be increased or local surcharges will need to be implemented to pay for these services.
- Public libraries in Indiana are restricted from raising additional operating revenue through other taxing means.
- Real property tax reform needs to encompass a fair relationship between the provision of core government services, property value and the taxpayer. Indiana citizens need the flexibility to adjust tax rates in response to services being reduced due to restrictions on funding. Flexibility is lost when the caps are in the constitution as opposed to statutory.
- ILF opposes Public Question #1, which will be on the November 2, 2010 ballot.

#### **PROPERTY TAX REFORM, 2008-2010**

- What happened in 2008?
  - Sales tax increase from 6% to 7%, on April 1.
  - o Added homestead credits reduce homeowner taxes by about one-third.
  - Township trustees give up assessing duties to counties; most township assessor offices are eliminated, as of July 1.
  - Township assessors eliminated in 30 of 43 larger townships after voter referendum on November 4.
  - Capital projects become subject to referendum; as of June 2010 there have been 30 capital projects referenda; 11 have passed.
  - General Assembly passed first resolution to amend the property tax caps into the Indiana Constitution.
- What happened in 2009?
  - State took over school general fund and county welfare funds, eliminating those property tax levies.
  - State property tax replacement credits and most homestead credits were eliminated; small state homestead credit retained, to be phased out.
  - o Homeowners received new 35% homestead deduction.
  - Tax caps begin phase in, at 1.5% of gross assessed value for homeowners, 2.5% for farm land and rental housing, and 3.5% for all other property; created local revenue losses.
  - General Assembly did not hold a second vote on amending the tax caps into the Indiana Constitution.
- What's happening in 2010?
  - Tax caps tighten to permanent levels, at 1% of gross assessed value for homeowners, 2% for farm land and rental housing, and 3% for all other property; this creates greater tax savings and greater local revenue losses.
  - o State homestead credits continue to phase out.
  - General Assembly passed the second resolution to amend the tax caps into the Indiana Constitution; Voters will see a referendum on November 2, 2010.