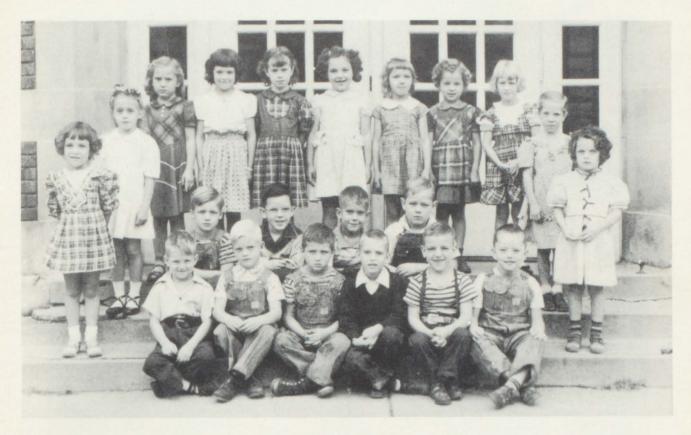

### FRESHMAN CLASS

(Front Row, left to right) R. Hawkins, J. Miller, M. Farr, M. Wells, L. Rich, L. Wilhoite, N. Braddick, J. Clark, V. Moore, J. Minor, D. Gregory, M. Hood, C. Heeter, S. Parrish, M. Southworth, E. Anderson, K. Hughes.

(Second row) C. Smock, K. Hosier, R. Bott, W. Paschal, C. Glotzbaugh, B. Lacey, E. Underiner, P. Borum, J. Moore, J. Conwell, D. Dalton, B. McPearson, L. Kelley, J. Dietzer, D. Heady.

(Third row) B. Shaw, R. Mitchell, N. Hughes, M. Wilson, R. Douglas, S. Daniels, W. Friend, J. Free, S. Mroz, P. Millner, K. Moyer, D. Barber, D. Myers, M. Harper, N. Robinson, J. Mussell, K. Cox, E. Carpenter, C. Jackman, E. Ballinger, L. Whittaker, B. Lawson.

(Fourth row) W. Wright, J. Alexander, P.Granger, D.Bradburn, L. Hays, K. Hosier, C. Hall, G. Flatt, G. Etchison, S. Borum, F. Closser, L. Allen, J. Leisure, J. Walker.

#### **CLASS OFFICERS**

| Prescident         | Gene Etchison   |
|--------------------|-----------------|
| Vice-President     | Wanda Friend    |
| Secretary N        | Nettie Robinson |
| Treasurer          | Danny Dalton    |
| Business Manager F | ranklin Closser |