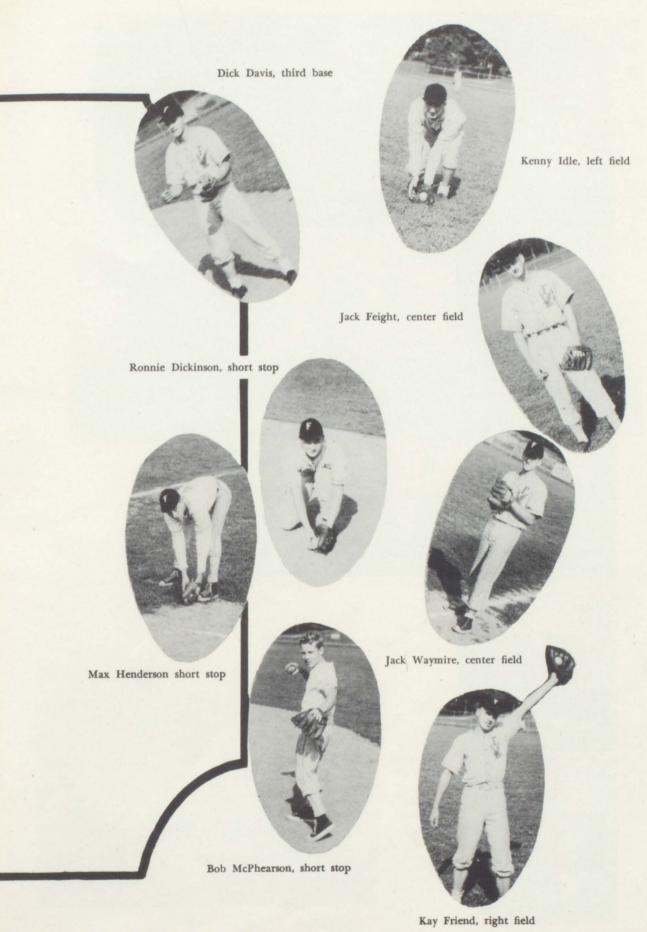

Muff Davis, coach

Noland Kirk, catcher

Dick Holland, manager

Warren Paschal, pitcher

Rex Etchison, pitcher

George Parker, first base

Page Forty-Three

Page Forty-Four

# The Varsity Team

(Back Row, left to right) Danny Gillam, Rex Etchison, George Parker, Bernie Murray. (Second Row) Teddy Harbit, Jack Feight, Kenny Idle, Noland Kirk. (Front Row) Kenny Conkling, assistant coach; Kay Friend, Dick Holland, manager; Jack Waymire, Muff Davis, coach.