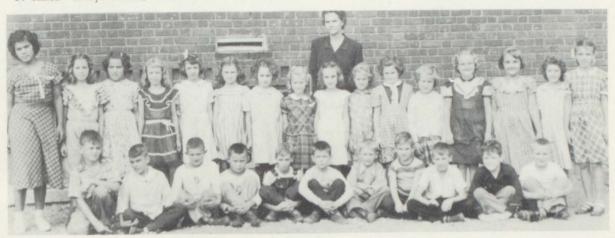

### FRESHMAN CLASS

(Front Row, left to right) R. Hawkins, J. Miller, M. Farr, M. Wells, L. Rich, L. Wilhoite, N. Braddick, J. Clark, V. Moore, J. Minor, D. Gregory, M. Hood, C. Heeter, S. Parrish, M. Southworth, E. Anderson, K. Hughes.

(Second row) C. Smock, K. Hosier, R. Bott, W. Paschal, C. Glotzbaugh, B. Lacey, E. Underiner, P. Borum, J. Moore, J. Conwell, D. Dalton, B. McPearson, L. Kelley, J. Dietzer, D. Heady.

(Third row) B. Shaw, R. Mitchell, N. Hughes, M. Wilson, R. Douglas, S. Daniels, W. Friend, J. Free, S. Mroz, P. Millner, K. Moyer, D. Barber, D. Myers, M. Harper, N. Robinson, J. Mussell, K. Cox, E. Carpenter, C. Jackman, E. Ballinger, L. Whittaker, B. Lawson.

(Fourth row) W. Wright, J. Alexander, P.Granger, D.Bradburn, L. Hays, K. Hosier, C. Hall, G. Flatt, G. Etchison, S. Borum, F. Closser, L. Allen, J. Leisure, J. Walker.

#### **CLASS OFFICERS**

| Prescident         | Gene Etchison   |
|--------------------|-----------------|
| Vice-President     | Wanda Friend    |
| Secretary N        | Nettie Robinson |
| Treasurer          | Danny Dalton    |
| Business Manager F | ranklin Closser |