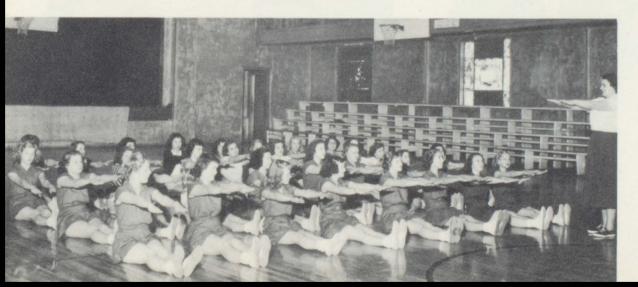

# Girls' Physical Ed Class

Just because the major sports in F H S are participated in chiefly by the boys is no reason for the girls to feel that they should have second place. The girls' classes under the direction of Mrs. Saathoff enjoy many of the same sports as those enjoyed by the boys — softball, volleyball, kickball, dodgeball, push-ups, sit-ups, wheelbarrow, etc.