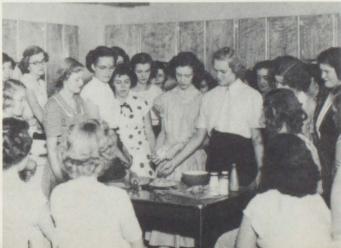

# "Apple Blossom Time"

The Class of 1951 presented their annual class play on the evening of March 28, 1950. The cast of characters were:

| Bob Matthews, an unwilling visitor at the crossroads   | Paul Land          |
|--------------------------------------------------------|--------------------|
| Charlie Lawrence, his go-getter friend                 | Joe McPhearson     |
| Spud McCloskey, direct from Sunshine Alley             | Rex Etchison       |
| Mickey McGuire, also a product of the alleys           | Sam Todd           |
| Cal Pickens, the village constable                     | Eugene Hudson      |
| Betty Ann Stewart, a human whirlwind                   | Connie Litsey      |
| Nancy Prescott, a pretty neighbor                      | Iudy Boston        |
| Loretta Harris, the prettiest girl in the village      | Leah Shallenberger |
| Polly Biddle, caretaker of the Tad Forrest home        | Pat Burke          |
| Malvina Kurtz, a whose ambition is to have a beau      | Jerry Moyer        |
| Mrs. Forrest, the haughty sister-in-law of Tad Forrest | Pat Silvey         |
| Annabel Spriggins, the village old maid                | Joyce Hayward      |

The play selected for production by the class for their senior year is a three act comedy, "It's Never Too Late." The play date was April 6.

Page Thirty-Five

Retta Boston, Director

Larry Sumner, Accompanist