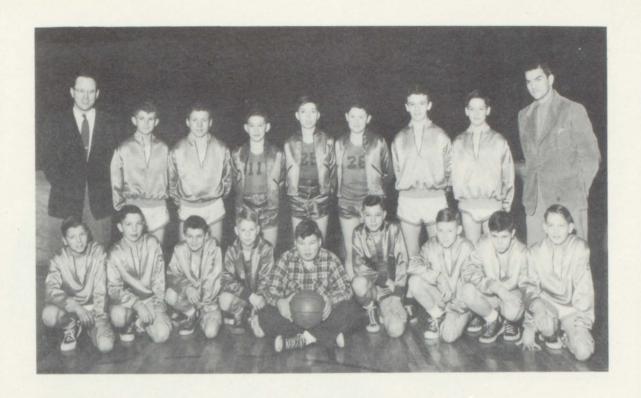

Warren Paschal, pitcher

Rex Etchison, pitcher





George Parker, first base



Page Forty-Three



Page Forty-Four



# The Varsity Team

(Back Row, left to right) Danny Gillam, Rex Etchison, George Parker, Bernie Murray. (Second Row) Teddy Harbit, Jack Feight, Kenny Idle, Noland Kirk. (Front Row) Kenny Conkling, assistant coach; Kay Friend, Dick Holland, manager; Jack Waymire, Muff Davis, coach.



# Yell Leaders

This year we broke tradition and the student body selected three yell leaders instead of the traditional two. An important part of any game is a lively pep squad, led and directed by peppy leaders. Jerry Moyer was held over from last year, with Paul Land, a senior, and Carolyn Knight, a sophomore, added to the growing list of F H S cheer leaders.



Freshman Team . . .





# Junior High Team

1950-51 BASKETBALL SCHEDULE

# Frankton Eagles

| NOVEMBER 17-PRAIRIE Here NOVEMBER 22-SUMMITVILLE Here DECEMBER 1-MARKLEVILLE There DECEMBER 8-9-SUMMITVILLE TOURNEY DECEMBER 13-FISHERS Here DECEMBER 15-SWAYZEE Here DECEMBER 19-SWEETSER There DECEMBER 22-JACKSON CENTRAL There JANUARY 5-WESTFIELD There JANUARY 12- ST. MARY'S Here JANUARY 19-YORKTOW Here JANUARY 22-MARKLEVILLE Here JANUARY 31-PENDLETON Here FEBRUARY 7-NORTHWESTERN Elwood Gym FEBRUARY 14-ALEXANDRIA There FEBRUARY 16-WINDFALL Here                         |                                  |       |
|-----------------------------------------------------------------------------------------------------------------------------------------------------------------------------------------------------------------