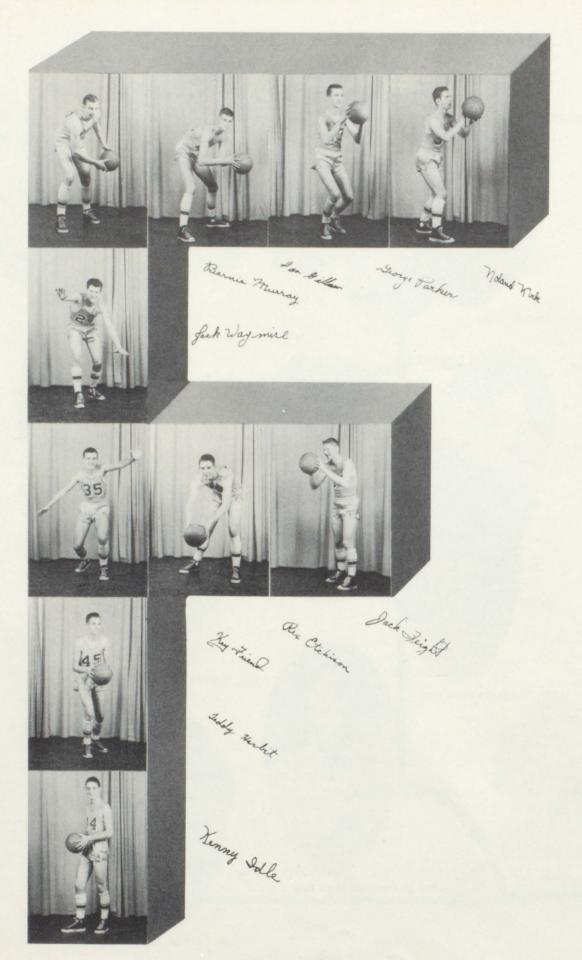

# The Varsity Team

(Back Row, left to right) Danny Gillam, Rex Etchison, George Parker, Bernie Murray. (Second Row) Teddy Harbit, Jack Feight, Kenny Idle, Noland Kirk. (Front Row) Kenny Conkling, assistant coach; Kay Friend, Dick Holland, manager; Jack Waymire, Muff Davis, coach.