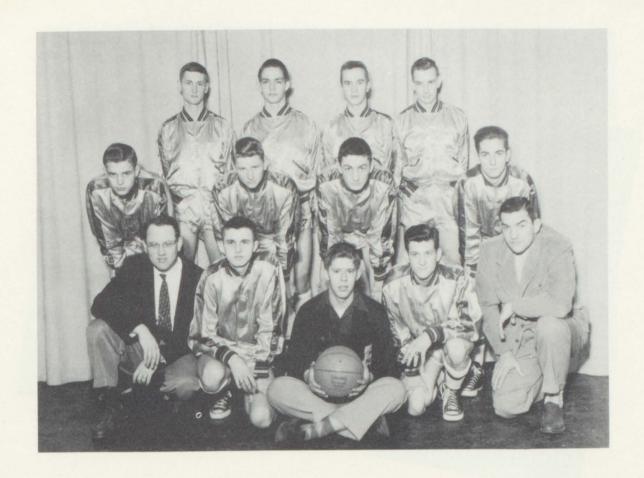

# The Varsity Team

(Back Row, left to right) Danny Gillam, Rex Etchison, George Parker, Bernie Murray. (Second Row) Teddy Harbit, Jack Feight, Kenny Idle, Noland Kirk. (Front Row) Kenny Conkling, assistant coach; Kay Friend, Dick Holland, manager; Jack Waymire, Muff Davis, coach.