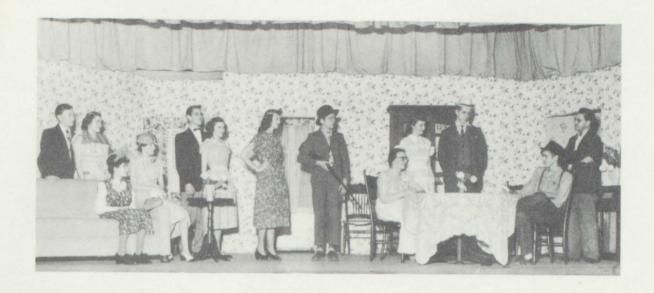

# "Apple Blossom Time"

The Class of 1951 presented their annual class play on the evening of March 28, 1950. The cast of characters were:

| Bob Matthews, an unwilling visitor at the crossroads   | Paul Land          |
|--------------------------------------------------------|--------------------|
| Charlie Lawrence, his go-getter friend                 | Joe McPhearson     |
| Spud McCloskey, direct from Sunshine Alley             | Rex Etchison       |
| Mickey McGuire, also a product of the alleys           | Sam Todd           |
| Cal Pickens, the village constable                     | Eugene Hudson      |
| Betty Ann Stewart, a human whirlwind                   | Connie Litsey      |
| Nancy Prescott, a pretty neighbor                      | Iudy Boston        |
| Loretta Harris, the prettiest girl in the village      | Leah Shallenberger |
| Polly Biddle, caretaker of the Tad Forrest home        | Pat Burke          |
| Malvina Kurtz, a whose ambition is to have a beau      | Jerry Moyer        |
| Mrs. Forrest, the haughty sister-in-law of Tad Forrest | Pat Silvey         |
| Annabel Spriggins, the village old maid                | Joyce Hayward      |