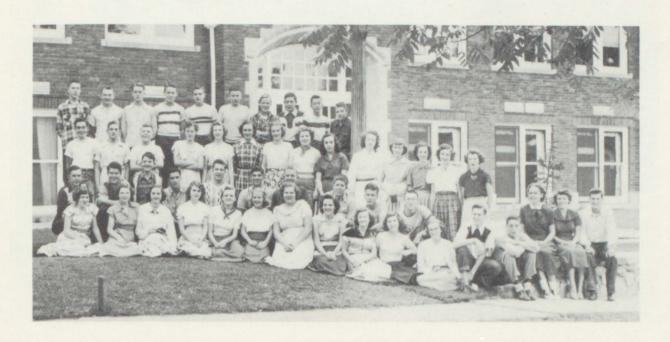

### SOPHOMORE CLASS

(First row, left to right) J. Sprague, J. Myers, B. Mountcastle, J. Daugherty, S. Moore, S. Thomas, A. Granger, M. Ray, E. Clark, C. Knight, J. Bohnstedt, R. Redman, K. Idle, K. Etchison, M. Smock, J. Waymire.

(Second row) M. Martin, R. Painter, B. Lemon, L. Sumner, M. Waymire, J. Bott, M. Shively, R. Holland, B. Heady, K. Hosier.

(Third row) J. Quick, J. Silvey, M. Major, P. Creamer, P. Hudson, V. Moore, S. Welborn, C. Vestal, M. Burke, R. Newton, J. Harrison, J. Skillman, V. Miller, S. Pennington.

(Fourth row) B. Hobbs, R. Dickinson, B. Clemons, G. Marsh, T. Harbit, J. Cunningham, B. Ballinger, E. Stafford, P. Roach, W. Wells.

#### CLASS OFFICERS

| President        | Jack Waymire  |
|------------------|---------------|
| Vice-President   | Kenny Idle    |
| Secretary        | Mary Jo Smock |
| Treasurer        | Kay Etchison  |
| Business Manager | . Ray Redman  |