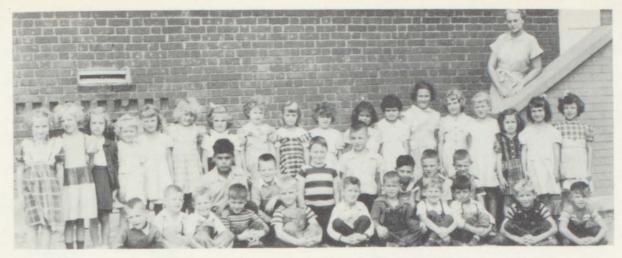

### SOPHOMORE CLASS

(First row, left to right) J. Sprague, J. Myers, B. Mountcastle, J. Daugherty, S. Moore, S. Thomas, A. Granger, M. Ray, E. Clark, C. Knight, J. Bohnstedt, R. Redman, K. Idle, K. Etchison, M. Smock, J. Waymire.

(Second row) M. Martin, R. Painter, B. Lemon, L. Sumner, M. Waymire, J. Bott, M. Shively, R. Holland, B. Heady, K. Hosier.

(Third row) J. Quick, J. Silvey, M. Major, P. Creamer, P. Hudson, V. Moore, S. Welborn, C. Vestal, M. Burke, R. Newton, J. Harrison, J. Skillman, V. Miller, S. Pennington.

(Fourth row) B. Hobbs, R. Dickinson, B. Clemons, G. Marsh, T. Harbit, J. Cunningham, B. Ballinger, E. Stafford, P. Roach, W. Wells.

#### CLASS OFFICERS

| President        | Jack Waymire  |
|------------------|---------------|
| Vice-President   | Kenny Idle    |
| Secretary        | Mary Jo Smock |
| Treasurer        | Kay Etchison  |
| Business Manager | . Ray Redman  |