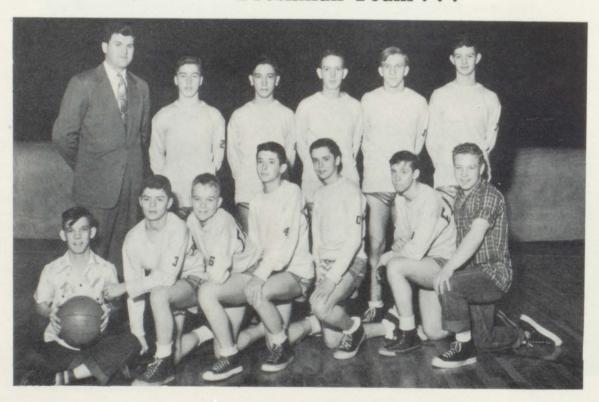

er



Warren Paschal, pitcher

Rex Etchison, pitcher





George Parker, first base



Page Forty-Three



Page Forty-Four



# The Varsity Team

(Back Row, left to right) Danny Gillam, Rex Etchison, George Parker, Bernie Murray. (Second Row) Teddy Harbit, Jack Feight, Kenny Idle, Noland Kirk. (Front Row) Kenny Conkling, assistant coach; Kay Friend, Dick Holland, manager; Jack Waymire, Muff Davis, coach.



# Yell Leaders

This year we broke tradition and the student body selected three yell leaders instead of the traditional two. An important part of any game is a lively pep squad, led and directed by peppy leaders. Jerry Moyer was held over from last year, with Paul Land, a senior, and Carolyn Knight, a sophomore, added to the growing list of F H S cheer leaders.



Freshman Team . . .





# Junior High Team

1950-51 BASKETBALL SCHEDULE

# Frankton Eagles

| NOVEMBER 17-PRAIRIE Here NOVEMBER 22-SUMMITVILLE Here DECEMBER 1-MARKLEVILLE There DECEMBER 8-9-SUMMITVILLE TOURNEY DECEMBER 13-FISHERS Here DECEMBER 15-SWAYZEE Here DECEMBER 19-SWEETSER There DECEMBER 22-JACKSON CENTRAL There JANUARY 5-WESTFIELD There JANUARY 12- ST. MARY'S Here JANUARY 19-YORKTOW Here JANUARY 22-MARKLEVILLE Here JANUARY 31-PENDLETON Here FEBRUARY 7-NORTHWESTERN Elwood Gym FEBRUARY 14-ALEXANDRIA There FEBRUARY 16-WINDFALL Here                         |                                  |       |
|---------------------------------------------------------------------------------------------------------------------------------------------------------------------------------------------------------------