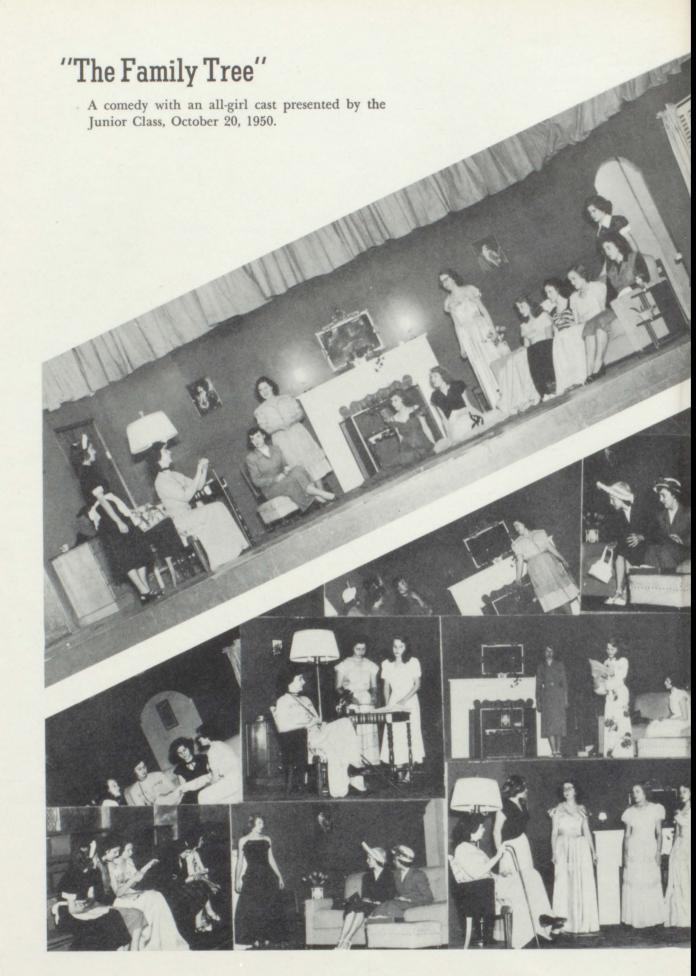

### JUNIORS

Kay Friend, President

Don Waymire, Vice-President

Juanita Adams

Jerry Alford

Margaret Beamer

Jack Benefiel

Aeohla Berkebile

Normajean Bless

Virgil Canfield

Elondas Claybaugh

Doris Conklin

Page Eighteen

## JUNIORS

Anna Mae Trissell, Treasurer
Beverly Hunt, Secretary

Leo Conwell

Kay Francis Dalzell

Dick Davis Access

Ellen Downey

Mary Ebbert

Harris Etchison

David Fields
Richard Fox
Dana Heflin

## JUNIORS

Dick Meredith, Business Manager

Max Henderson Accessed

Marilyn Waymire

Angie Welborn

Darlene Wilhoite