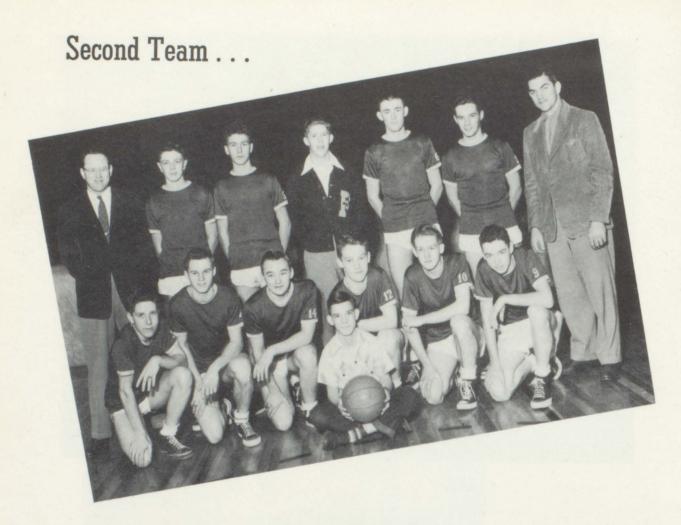

er

Dick Holland, manager



Warren Paschal, pitcher

Rex Etchison, pitcher





George Parker, first base



Page Forty-Three



Page Forty-Four



# The Varsity Team

(Back Row, left to right) Danny Gillam, Rex Etchison, George Parker, Bernie Murray. (Second Row) Teddy Harbit, Jack Feight, Kenny Idle, Noland Kirk. (Front Row) Kenny Conkling, assistant coach; Kay Friend, Dick Holland, manager; Jack Waymire, Muff Davis, coach.



# Yell Leaders

This year we broke tradition and the student body selected three yell leaders instead of the traditional two. An important part of any game is a lively pep squad, led and directed by peppy leaders. Jerry Moyer was held over from last year, with Paul Land, a senior, and Carolyn Knight, a sophomore, added to the growing list of F H S cheer leaders.



Freshman Team . . .





# Junior High Team

1950-51 BASKETBALL SCHEDULE

# Frankton Eagles

| NOVEMBER 17-PRAIRIE Here NOVEMBER 22-SUMMITVILLE Here DECEMBER 1-MARKLEVILLE There DECEMBER 8-9-SUMMITVILLE TOURNEY DECEMBER 13-FISHERS Here DECEMBER 15-SWAYZEE Here DECEMBER 19-SWEETSER There DECEMBER 22-JACKSON CENTRAL There JANUARY 5-WESTFIELD There JANUARY 12- ST. MARY'S Here JANUARY 19-YORKTOW Here JANUARY 22-MARKLEVILLE Here JANUARY 31-PENDLETON Here FEBRUARY 7-NORTHWESTERN Elwood Gym FEBRUARY 14-ALEXANDRIA There FEBRUARY 16-WINDFALL Here                         |                                  |       |
|----------------------------------------------------------------------------------------------------------------------------------------------------------------------------------------