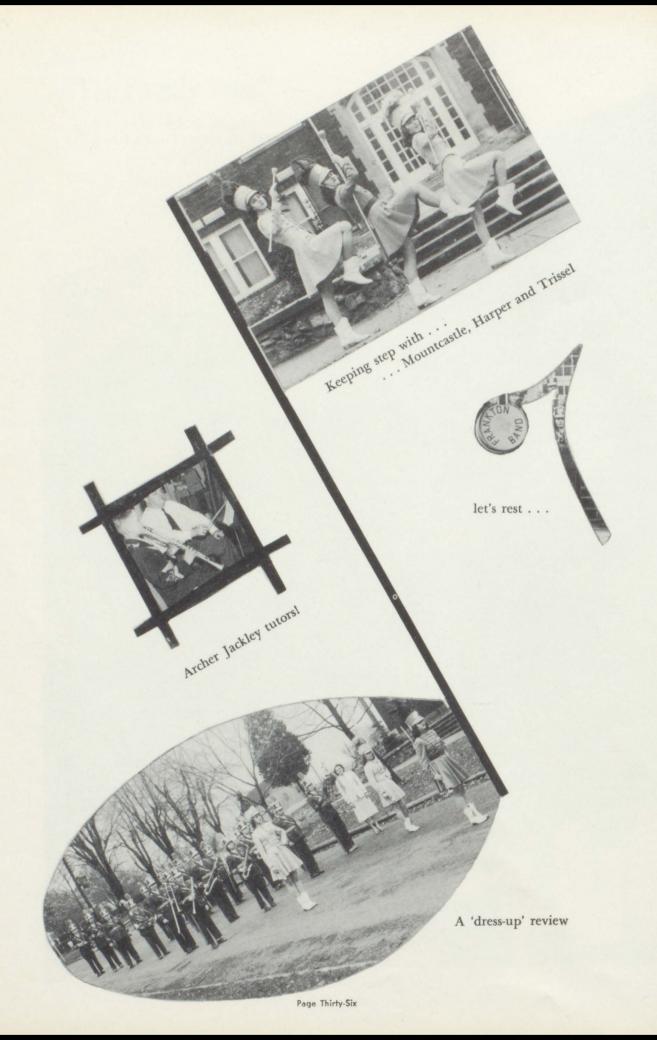

### SOPHOMORE CLASS

(First row, left to right) J. Sprague, J. Myers, B. Mountcastle, J. Daugherty, S. Moore, S. Thomas, A. Granger, M. Ray, E. Clark, C. Knight, J. Bohnstedt, R. Redman, K. Idle, K. Etchison, M. Smock, J. Waymire.

(Second row) M. Martin, R. Painter, B. Lemon, L. Sumner, M. Waymire, J. Bott, M. Shively, R. Holland, B. Heady, K. Hosier.

(Third row) J. Quick, J. Silvey, M. Major, P. Creamer, P. Hudson, V. Moore, S. Welborn, C. Vestal, M. Burke, R. Newton, J. Harrison, J. Skillman, V. Miller, S. Pennington.

(Fourth row) B. Hobbs, R. Dickinson, B. Clemons, G. Marsh, T. Harbit, J. Cunningham, B. Ballinger, E. Stafford, P. Roach, W. Wells.