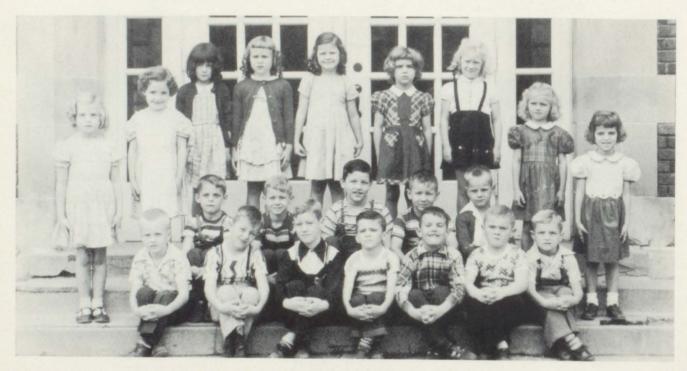

### SOPHOMORE CLASS

(First row, left to right) J. Sprague, J. Myers, B. Mountcastle, J. Daugherty, S. Moore, S. Thomas, A. Granger, M. Ray, E. Clark, C. Knight, J. Bohnstedt, R. Redman, K. Idle, K. Etchison, M. Smock, J. Waymire.

(Second row) M. Martin, R. Painter, B. Lemon, L. Sumner, M. Waymire, J. Bott, M. Shively, R. Holland, B. Heady, K. Hosier.

(Third row) J. Quick, J. Silvey, M. Major, P. Creamer, P. Hudson, V. Moore, S. Welborn, C. Vestal, M. Burke, R. Newton, J. Harrison, J. Skillman, V. Miller, S. Pennington.

(Fourth row) B. Hobbs, R. Dickinson, B. Clemons, G. Marsh, T. Harbit, J. Cunningham, B. Ballinger, E. Stafford, P. Roach, W. Wells.

#### CLASS OFFICERS

| President        | Jack Waymire  |
|------------------|---------------|
| Vice-President   | Kenny Idle    |
| Secretary        | Mary Jo Smock |
| Treasurer        | Kay Etchison  |
| Business Manager | . Ray Redman  |