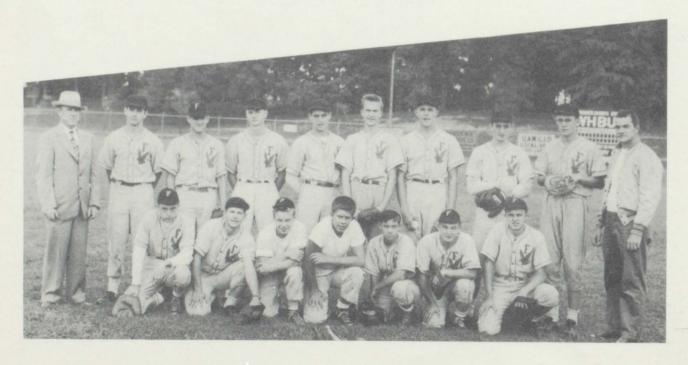

Muff Davis, coach

Noland Kirk, catcher

Dick Holland, manager

Warren Paschal, pitcher

Rex Etchison, pitcher

George Parker, first base

Page Forty-Three

Page Forty-Four

# The Varsity Team

(Back Row, left to right) Danny Gillam, Rex Etchison, George Parker, Bernie Murray. (Second Row) Teddy Harbit, Jack Feight, Kenny Idle, Noland Kirk. (Front Row) Kenny Conkling, assistant coach; Kay Friend, Dick Holland, manager; Jack Waymire, Muff Davis, coach.