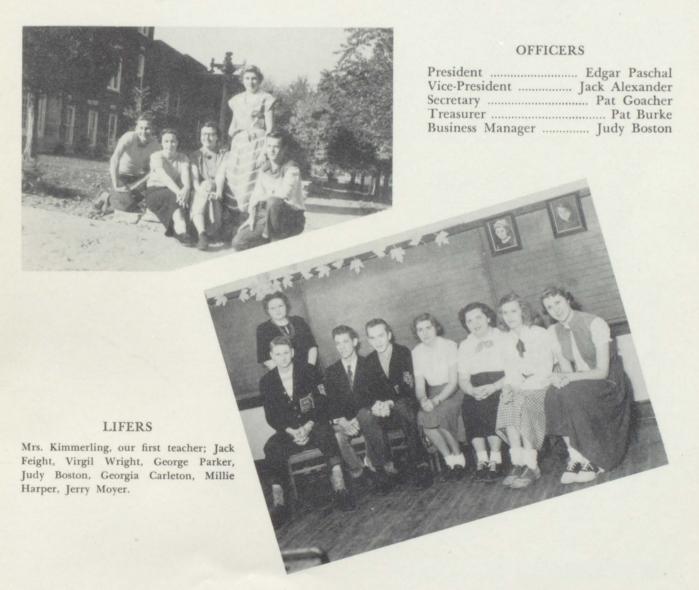

Chorus 1.2.3.4. denner 9/16/67 Ho the runion 6/8/9/1 Diana an Committee

JACK FEIGHT ... Jury mayer
Basketball 1-2-3-4, Baseball 1-2-3-4,
Track 1-2-3-4, President 1, Agriculture
Judging 1-2-3, Talon Club 1-2-3-4.