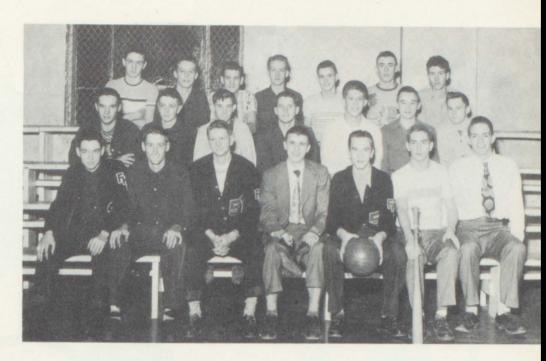

# The Varsity Team

(Back Row, left to right) Danny Gillam, Rex Etchison, George Parker, Bernie Murray. (Second Row) Teddy Harbit, Jack Feight, Kenny Idle, Noland Kirk. (Front Row) Kenny Conkling, assistant coach; Kay Friend, Dick Holland, manager; Jack Waymire, Muff Davis, coach.