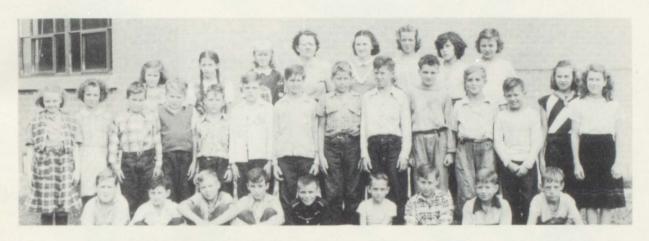

### FRESHMAN CLASS

(Front Row, left to right) R. Hawkins, J. Miller, M. Farr, M. Wells, L. Rich, L. Wilhoite, N. Braddick, J. Clark, V. Moore, J. Minor, D. Gregory, M. Hood, C. Heeter, S. Parrish, M. Southworth, E. Anderson, K. Hughes.

(Second row) C. Smock, K. Hosier, R. Bott, W. Paschal, C. Glotzbaugh, B. Lacey, E. Underiner, P. Borum, J. Moore, J. Conwell, D. Dalton, B. McPearson, L. Kelley, J. Dietzer, D. Heady.

(Third row) B. Shaw, R. Mitchell, N. Hughes, M. Wilson, R. Douglas, S. Daniels, W. Friend, J. Free, S. Mroz, P. Millner, K. Moyer, D. Barber, D. Myers, M. Harper, N. Robinson, J. Mussell, K. Cox, E. Carpenter, C. Jackman, E. Ballinger, L. Whittaker, B. Lawson.

(Fourth row) W. Wright, J. Alexander, P.Granger, D.Bradburn, L. Hays, K. Hosier, C. Hall, G. Flatt, G. Etchison, S. Borum, F. Closser, L. Allen, J. Leisure, J. Walker.

#### **CLASS OFFICERS**

| Prescident         | Gene Etchison   |
|--------------------|-----------------|
| Vice-President     | Wanda Friend    |
| Secretary N        | Nettie Robinson |
| Treasurer          | Danny Dalton    |
| Business Manager F | ranklin Closser |