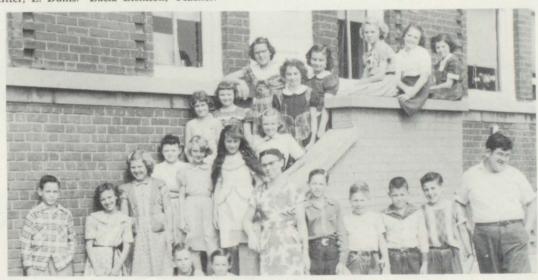

#### THE EIGHTH GRADE

(Front Row, left to right) G. Jones, L. Frazee, L. Canaday, R. Jackson, J. Ozenbaugh, L. Elsworth, G. Glotzbach.

(Second Row) L. Johnson, G. Mroz, R. Clendenin, J. Beamer, C. Fagin, B. Holder, W. Cunningham, L. Welborn, D. Ebbert, D. Major, T. Silvey.

(Third Row) P. Henderson, J. Heller, N. McPhearson, C. Painter, R. Trissel, B. Johnson, B. Daughtery, J. Jarrett, P. Lennon, S. Antrim, S. Allen, J. Webb, P. Montcastle.

(Fourth Row) D. Marsh, L. Stiner, P. Fern, G. Fields, U. Cox, J. Davis, B. Hosier, J. Brown, D. Hacker.